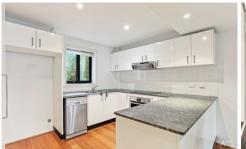

## Property Features Include;

- Freshly painted throughout
- Two double bedrooms, both with built-ins
- Main bedroom with en-suite and opens onto balcony
- Modern stone bench kitchen
- Free flowing lounge & dining area leading to large entertainers balcony
- Spacious main bathroom with bathtub