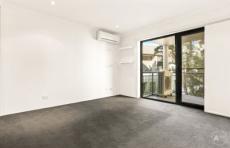

## Property Features Include;

- Freshly painted throughout
- Two double bedrooms, both with built-ins
- Main bedroom with en-suite and opens onto balcony
- Modern stone bench kitchen
- Free flowing lounge & dining area leading to large entertainers balcony
- Spacious main bathroom with bathtub