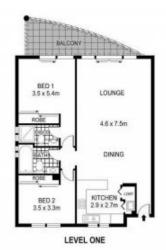

## Property Features Include;

- Freshly painted throughout
- Two double bedrooms, both with built-ins
- Main bedroom with en-suite and opens onto balcony
- Modern stone bench kitchen
- Free flowing lounge & dining area leading to large entertainers balcony
- Spacious main bathroom with bathtub