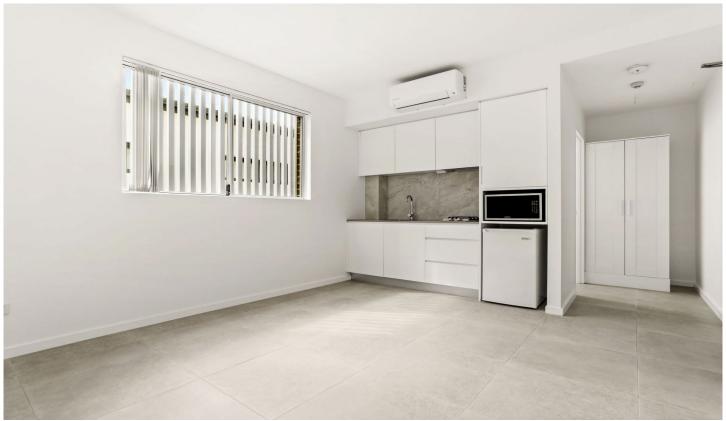

Each studio features high-quality finishes and modern appliances, including sleek kitchenettes with stone benchtops, gas two burner cooktop, microwave, bar fridge, split system aircon and ample storage space. The sleek and stylish bathrooms feature premium fixtures and fittings, making them the perfect place to unwind after a long day.