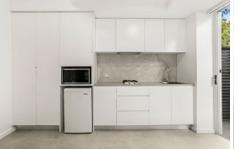

Each studio features high-quality finishes and modern appliances, including sleek kitchenettes with stone benchtops, gas two burner cooktop, microwave, bar fridge, split system aircon and ample storage space. The sleek and stylish bathrooms feature premium fixtures and fittings, making them the perfect place to unwind after a long day.