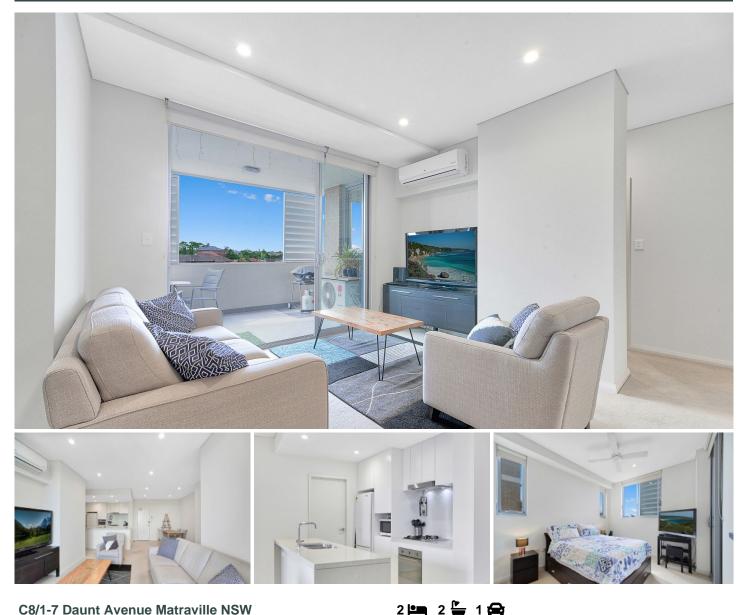

# C8/1-7 Daunt Avenue Matraville NSW

### The Lifestyle:

This north facing apartment sets itself apart with quality finishes using a glorious combination of style and functionality. With major amenities such as Woolworths right beneath you, and public transport right at your doorstep, this apartment offers the ultimate convenience. It is placed within footsteps to local shops, restaurants, and only moments to choice of beaches and recreational facilities, golf courses, Botany Bay, Sydney Airport and only 20 minutes to City CBD.

# Property Features Include;

Two well proportioned bedrooms, both w/ built-in wardrobes