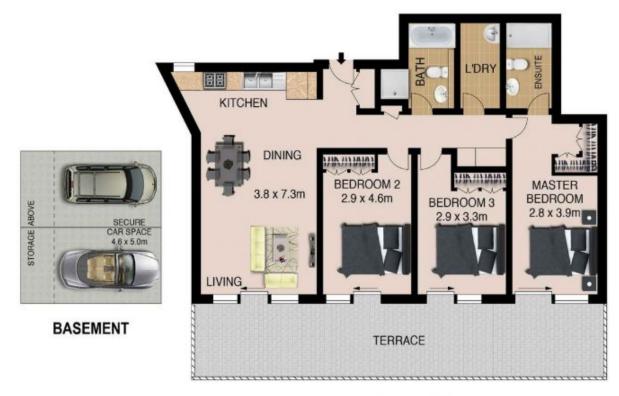

co











## A1101/433-439 Princes Highway Rockdale NSW

## The Lifestyle:

Presenting this outstanding, modern and sunlit three bedroom penthouse in a centralised location. Quality fixtures and appliances throughout with an east-facing balcony with Botany Bay & City Views.

Situated only 12kms from the city, this stunning penthouse apartment offers convenience and style, stunning views of the city and botany bay. Located within close proximity to Brighton Le Sands Beach, Sydney airport and 350m from Rockdale Station.

This is one not to be missed out on!

3 🕮 2 🟪 2 🚘

Type: Apartment

**View**: https://www.agentsandco.com.au/lease/nsw/st-ge orge/rockdale/residential/apartment/7708820



Eleni Roumanous 02 9314 2100



Anthony Schembri 02 9314 2100

For full version visit the website



## LEVEL ELEVEN



27

A1101/433 PRINCES HIGHWAY

**ROCKDALE**