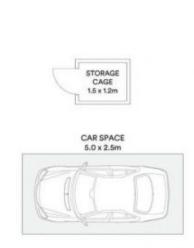

## 1 🕒 1 📛 1 🕰

Type : Apartment
Price : \$ 670,000
Building Size : 99 sqm
Land Size : 99 sqm

View : https://www.agentsandco.com.au/sale/n

sw/eastern-suburbs/botany/residential/a

partment/7707004

Natalie Vega