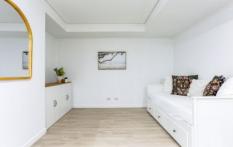

- + Spacious open plan living and dining areas with shadow lined ceilings
- + Oversized bedroom with built-in wardrobe and lush carpet
- + Separate bedroom sized study area
- + Caesar Stone kitchen with gas cooking & European appliances including dishwasher
- + Beautifully appointed bathroom with over-sized shower, internal laundry with dryer