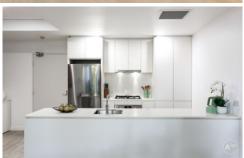

- + Spacious open plan living and dining areas with shadow lined ceilings
- + Oversized bedroom with built-in wardrobe and lush carpet
- + Separate bedroom sized study area
- + Caesar Stone kitchen with gas cooking & European appliances including dishwasher
- + Beautifully appointed bathroom with over-sized shower, internal laundry with dryer