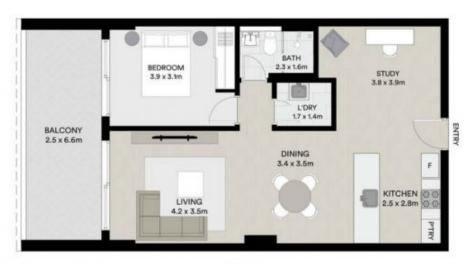

- + Spacious open plan living and dining areas with shadow lined ceilings
- + Oversized bedroom with built-in wardrobe and lush carpet
- + Separate bedroom sized study area
- + Caesar Stone kitchen with gas cooking & European appliances including dishwasher
- + Beautifully appointed bathroom with over-sized shower, internal laundry with dryer