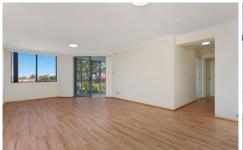

## **Property Features:**

- Open plan living and dining areas
- Neat kitchen complete with stainless steel gas appliances
- Generous bathroom, separate bath/shower, laundry facilities included
- Located on Level 5 with north-aspect features