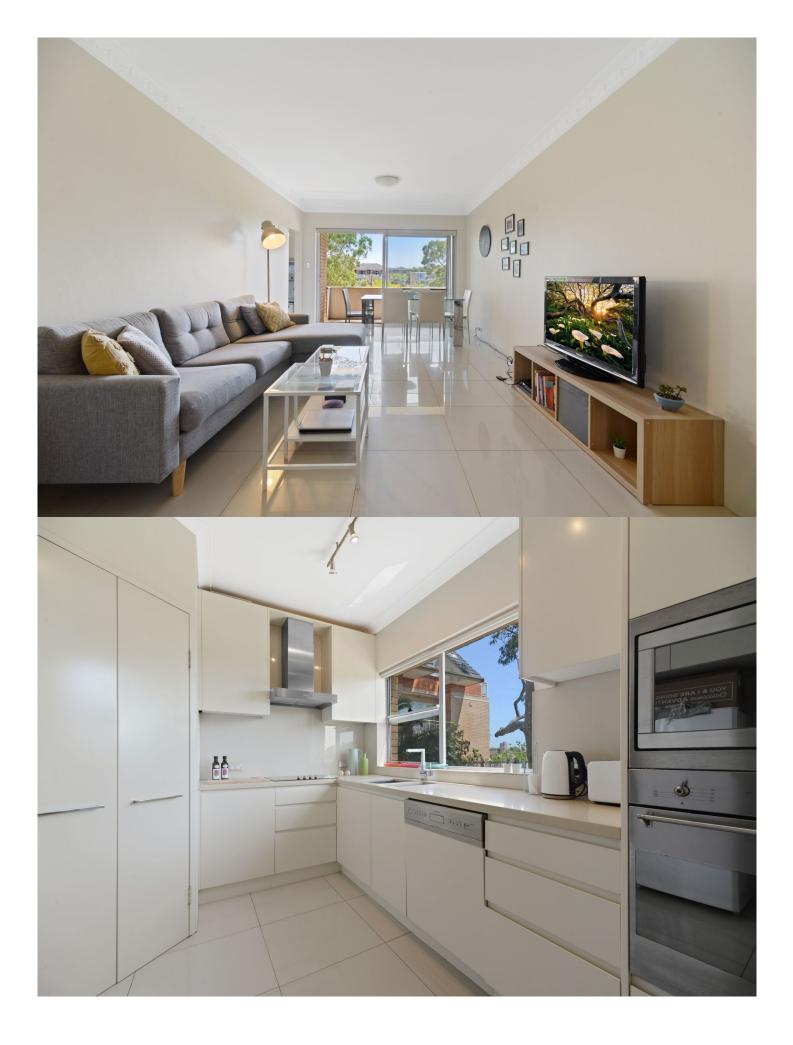

### The Lifestyle;

Welcoming this first-level two bedroom unit which is set upon an elevated complex boasts an outlook to be enjoyed each and every moment. Situated in a quiet yet convenient location, close to both Coogee and Maroubra. Full of character and charm, this beauty is only a short stroll to shop, public transport and local amenities.

# Property Features Include;

- \* Modern kitchen, dishwasher & abundance of storage
- \* Two double bedrooms, both with built-ins
- \* Combined lounge & dining flowing onto balcony
- \* Bright outlook from living/balcony
- \* Internal laundry room