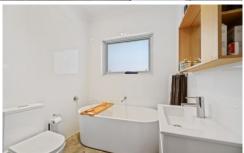

## Property Features Include:

- + Master bedroom with en-suite opening to a sun-splashed balcony
- + Spacious living area flowing onto a perfect entertainers deck
- + Entertainers terrace adjoins garden
- + Island kitchen equipped with stainless steel appliances and large gas cooker
- + Main bathroom with a double shower & free standing