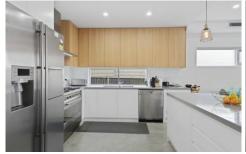

## Property Features Include:

- + Master bedroom with en-suite opening to a sun-splashed balcony
- + Spacious living area flowing onto a perfect entertainers deck
- + Entertainers terrace adjoins garden
- + Island kitchen equipped with stainless steel appliances and large gas cooker
- + Main bathroom with a double shower & free standing