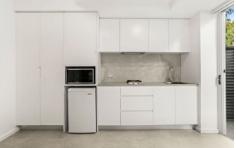

Each studio features high-quality finishes and modern appliances, including sleek kitchenettes with stone benchtops, gas two burner cooktop, microwave, bar fridge, split system aircon and ample storage space. The sleek and stylish bathrooms feature premium fixtures and fittings, making them the perfect place to unwind after a long day.