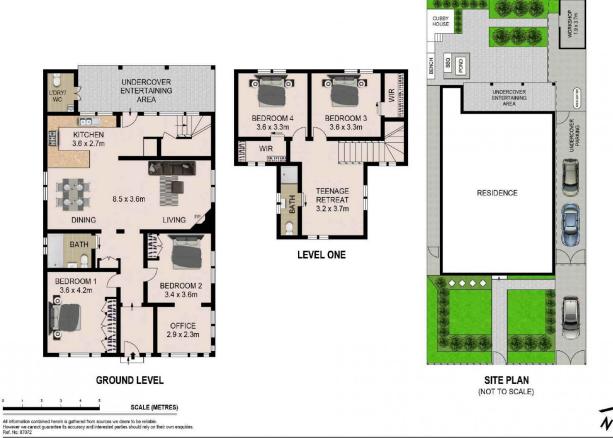

## The Lifestyle:

Set on a quiet tree lined street in a sought-after pocket of Botany, this freestanding two storey family home offers spacious sun washed interiors with open plan living and flexible accommodation options. It's footsteps from Sir Joseph Banks Park and Son of a Baker Cafe.

## Property Features Include:

- + Generous living/dining area flows to outdoor entertaining
- + North facing easy-care garden, kids cubby house & fish pond
- + Modern family sized gas kitchen w/stainless steel appliance
- + Four large bedrooms w/built-ins/wir, study/office with CCTV
- + Well-presented main bathroom

4 🕒 2 📛 2 👄

Land Size: 328 sqm

View: https://www.agentsandco.com.au/lease/nsw/eastern-suburbs/botany/residential/house/7

667696

Eleni Roumanous 02 9314 2100

Anthony Schembri 02 9314 2100

2 DEWSBURY STREET

BOTANY