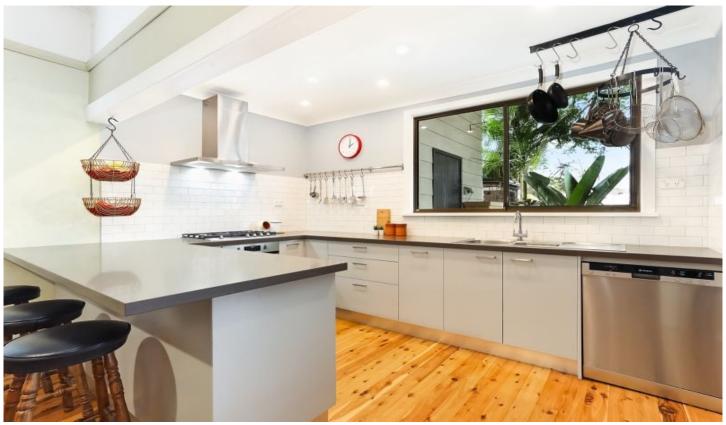

## Property Features Include:

- + Generous living/dining area flows to outdoor entertaining
- + North facing easy-care garden, kids cubby house & fish pond
- + Modern family sized gas kitchen w/stainless steel appliance
- + Four large bedrooms w/built-ins/wir, study/office with CCTV
- + Well-presented main bathroom