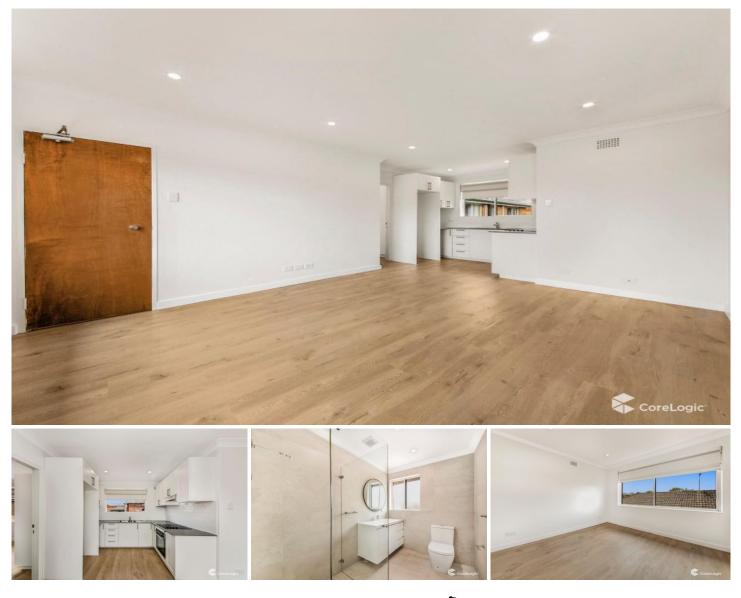

## 5/5 Brittain Crescent Hillsdale NSW

2 🎮 1 🚔 1 🛱

Type

The Lifestyle;

Renovated top floor two bedroom unit in a small block of six. Combined lounge and dining areas, brand new kitchen and bathroom, external laundry facility, security building. Freshly painted and brand new flooring throughout. This property is within minutes walking distance to shops, transport and amenities, moments to Southpoint and Westfield Eastgardens, a must to view

Property Features Include;

- Freshly painted and new flooring throughout
- Near new kitchen with electric cooking facilities
- External laundry facility and car space
- New built in wardrobes in both bedrooms