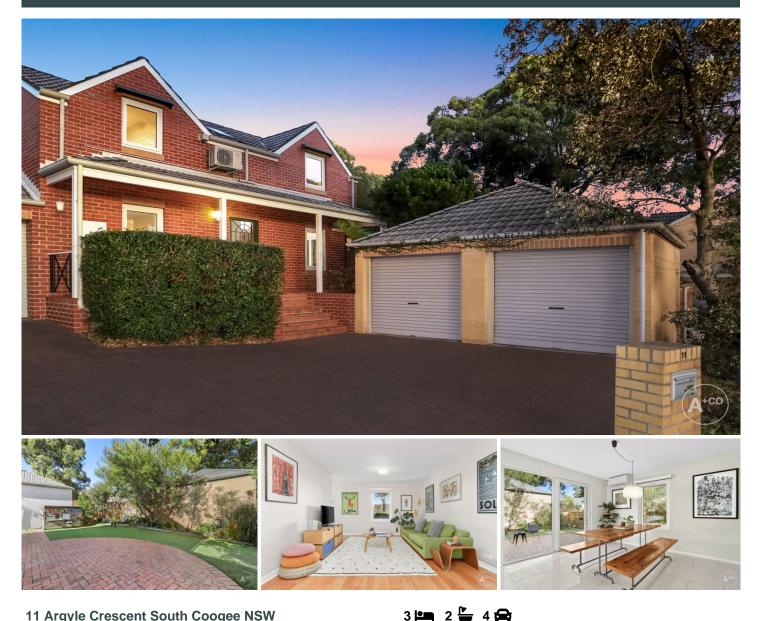

## 11 Argyle Crescent South Coogee NSW

Welcoming a magnificent coastal residence that embodies elegance, style and a tranguil beachside lifestyle. Nestled in the sought-after suburb of South Coogee in the award winning Moverly Green complex just moments away from schools, walking trails, cafes and Coogee Beach.

- + Expansive, light filled living spaces
- + Gourmet kitchen with gas appliances, dishwasher and adjacent dining area for entertaining
- + Lush green sundrenched low maintenance backyard
- + Three spacious bedrooms with built-in wardrobes, master with a peaceful leafy outlook and walk in robe
- + Internal laundry with side access, additional toilet
- + Air-conditioning, alarm system and insulated walls

## For full version visit the website

| Туре    | : House   |
|---------|-----------|
| i y p c | . 1100000 |

View

- Land Size : 333.2 sqm
  - : https://www.agentsandco.com.au/sale/nsw/ eastern-suburbs/south-coogee/residential/h ouse/7621748