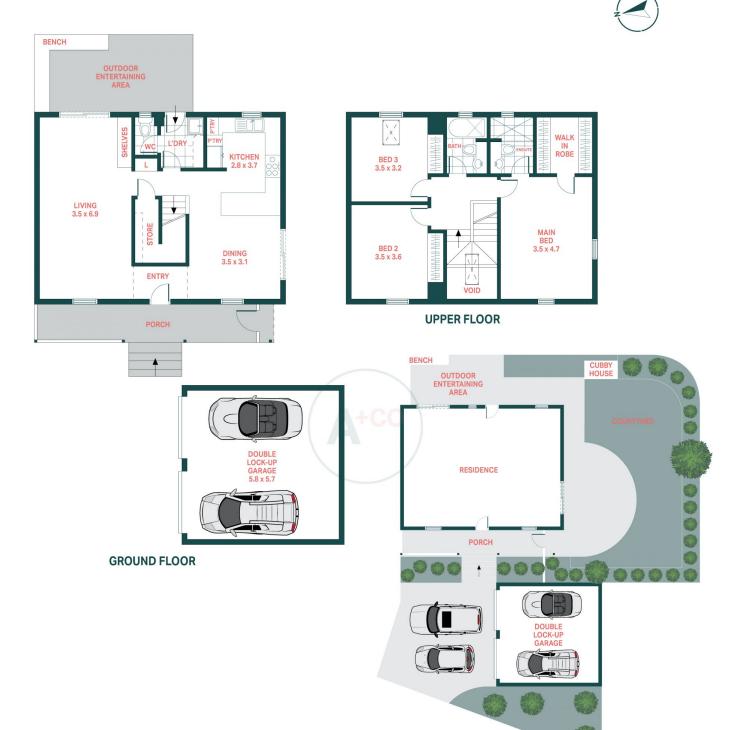

## **11 Argyle Crescent, South Coogee**

Scale in metres.

Indicative only. All information contained herein is obtained from sources we believe to be accurate. We cannot guarantee it's accuracy. Interested persons should make and on their own enquires. Internal Floor Area: 129sqm (Approx) Total Land Size: 333.2sqm (Approx)

SITE PLAN