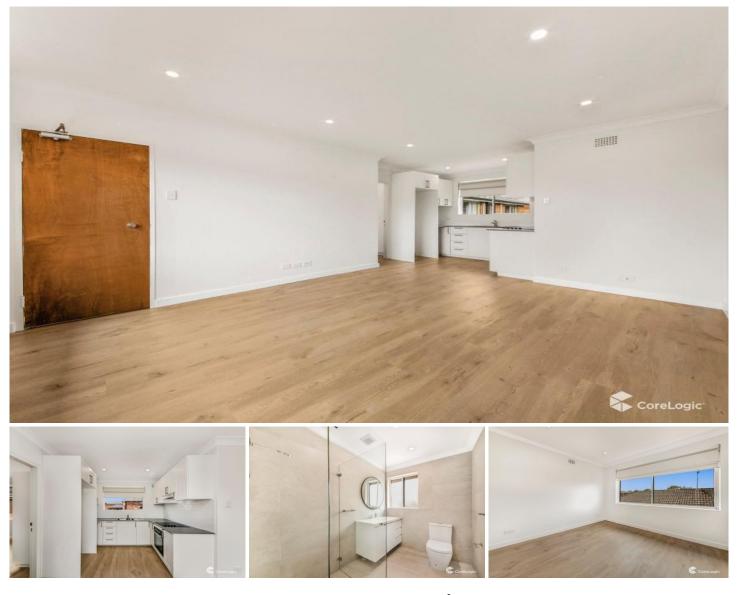

## 5/5 Brittain Crescent Hillsdale NSW

The Lifestyle:

Renovated top floor two bedroom unit in a small block of six. Combined lounge and dining areas, brand new kitchen and bathroom, external laundry facility, security building. Freshly painted and brand new flooring throughout. This property is within minutes walking distance to shops, transport and amenities, moments to Southpoint and Westfield Eastgardens, a must to view

Property Features Include;

- Freshly painted and new flooring throughout
- Near new kitchen with electric cooking facilities
- External laundry facility and car space
- New built in wardrobes in both bedrooms