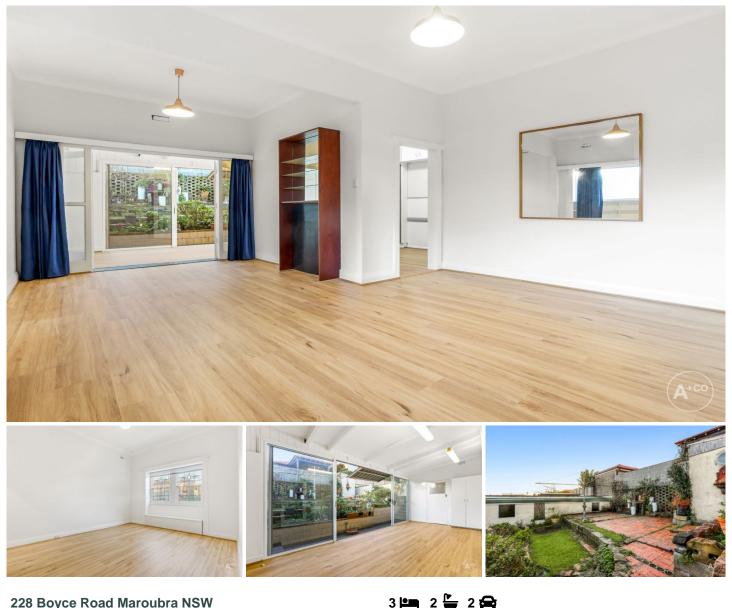

## 228 Boyce Road Maroubra NSW

The Lifestyle:

Located conveniently only a short stroll to Pacific Square Maroubra Junction, this home is perfect for the growing family! This large, three bedroom home has been freshly repainted and finished with brand new laminate floorboards.

Property Features Include;

- + New floorboards and freshly repainted throughout
- + Direct north-facing yard with storage shed & clothes line
- + High ornate ceilings, stained glass windows
- + Original kitchen with electric appliances & sky light
- + Internal laundry
- + Three generous sized bedrooms plus sunroom off third