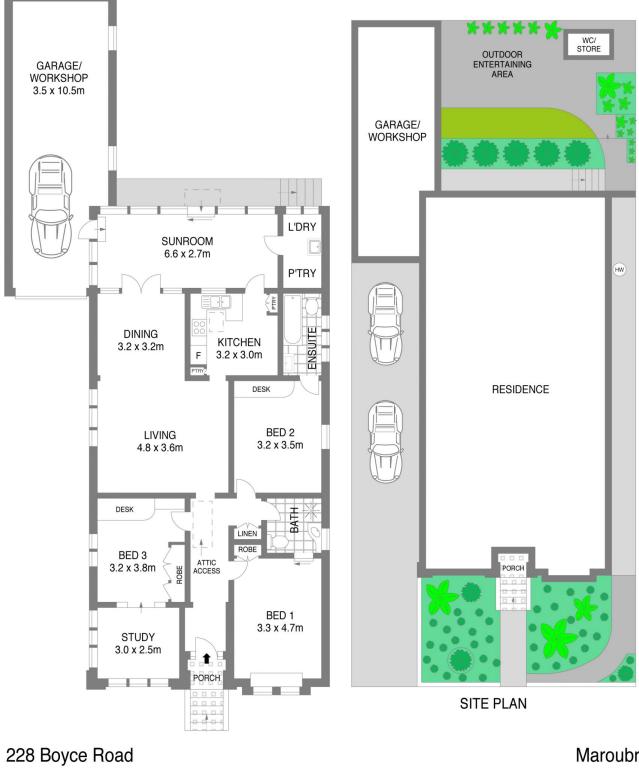

Property Features Include;

- + New floorboards and freshly repainted throughout
- + Direct north-facing yard with storage shed & clothes line
- + High ornate ceilings, stained glass windows
- + Original kitchen with electric appliances & sky light
- + Internal laundry
- + Three generous sized bedrooms plus sunroom off third

Land Size : 361 sqm

: https://www.agentsandco.com.au/lease/nsw /eastern-suburbs/maroubra/residential/hous e/7573686

Eleni Roumanous 02 9314 2100

**Anthony Schembri** 02 9314 2100

Scale in metres. Indicative only. all information contained herein is obtained from sources we believe to be accurate. We cannot gurantee it's accuracy. Interested persons should make their own enquiries.