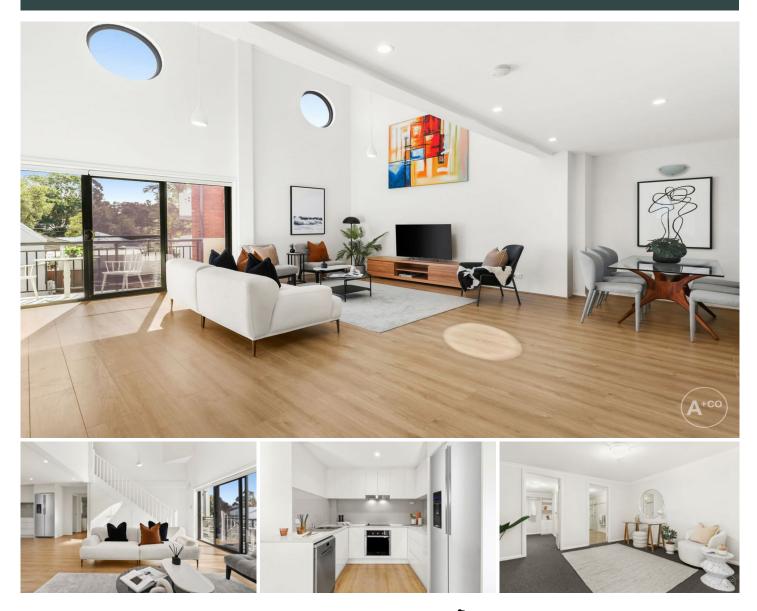

## 38/30-34 Folkestone Parade Botany NSW

Light and space have been expertly crafted to create this fantastic townhouse style apartment. Alongside the vast grounds of Sir Joseph Banks Reserve, offering an abundance of indoor & outdoor living in a bright Northerly setting. Generous & well presented, second level with master bedroom, ensuite, walk in wardrobe and second living room. surrounded by multiple entertaining areas, set in an emerging location within easy reach to shops, boutique cafes/eateries & good access to public transport. Just minutes to the shores of Botany Bay, Eastern Beaches & coastal walks.

+ Open plan living, recently renovated interiors throughout

+ Polished timber flooring, internal laundry

For full version visit the website

- Type : Apartment
- Land Size : 196 sqm View : https://ww
  - : https://www.agentsandco.com.au/sale/nsw/ eastern-suburbs/botany/residential/apartme nt/7565655