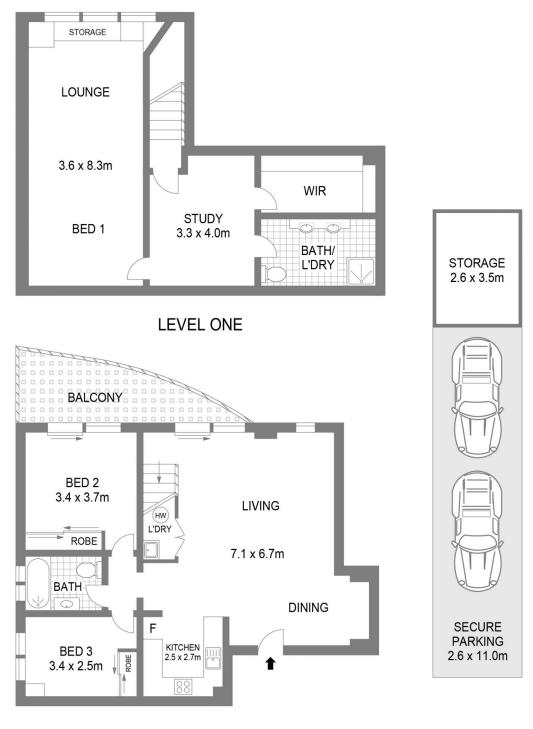

## 38/30 Folkestone Parade

Botany

Scale in metres. Indicative only. All information contained herein is obtained from sources we believe to be accurate. We cannot guarantee it's accuracy. Interested persons should make and on their own enquiries.