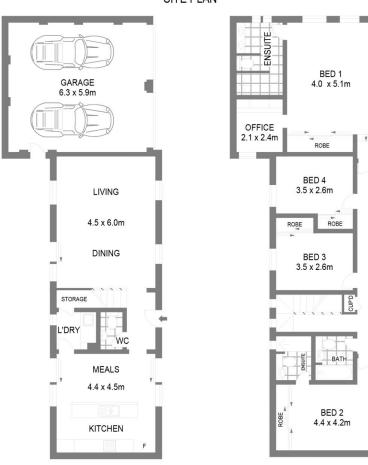

## SITE PLAN

RESIDENCE

5 Argyle Crescent

South Coogee

LEVEL ONE

**GROUND LEVEL**