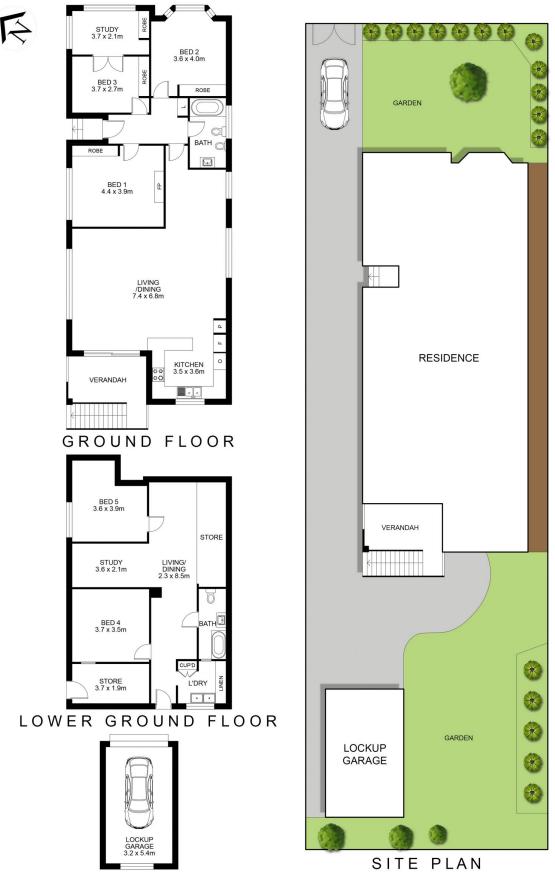

## 6 Herbert Street Malabar NSW

Nestled within a prized coastal pocket, this much loved family home invites an enticing low maintenance, coastal lifestyle with all Malabar has to offer. A flexible layout offering extra large bedrooms, soaring high, ornate ceilings and multiple living zones with scope to reconfigure the home to suit your needs (STCA). Its practical layout offers easy living now, with a below ground living section perfect for home office, gym, cinema room, teenage retreat or additional income. Situated on a family friendly street, It's just around the corner from Boulevarde Reserve Playground, 350m to Malabar Beach Cafe and St Andrew's Catholic Primary School, with close proximity to Malabar Public School, Malabar Rockpool, coastal walks, parklands, an array of golf courses, transport, and boutique shopping.

+ Peaceful family friendly neighbourhood

4 🗀 2 🖶 4 👄

**Price** : \$ 2,560,000 **Land Size** : 461 sqm

View : https://www.agentsandco.com.au/sale/nsw/

eastern-suburbs/malabar/residential/house/

7524884

Clay Chigwidden 02 9314 2100