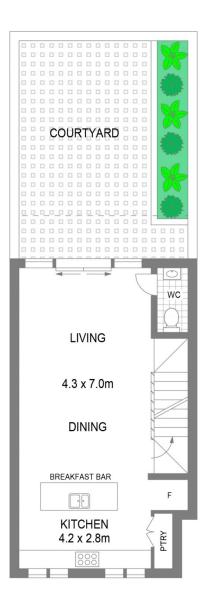

crafted three bedroom terrace with a tranquil leafy outlook. Set over three levels, this home features stylish and intelligent design, enhancing natural light and providing fantastic liveability. A stunning family location which is in close proximity to shops, village cafes, public transport, schools, universities, beaches and Sydney CBD.

- + North East facing sunlit courtyard
- + Free-flowing living and dining space
- + Ducted air-conditioning, internal laundry
- + Stylish quality finishes, security intercom & private street-facing access

For full version visit the website

3 🗀 3 📛 2 🖨

Type : Townhouse Land Size : 231 sqm

View : https://www.agentsandco.com.au/sale/nsw/

eastern-suburbs/botany/residential/townhou

se/7516666



Nick Papas 02 9314 2100



Natalie Vega 02 9314 2100









**ENTRY LEVEL** 

**LEVEL ONE** 

**LEVEL TWO**