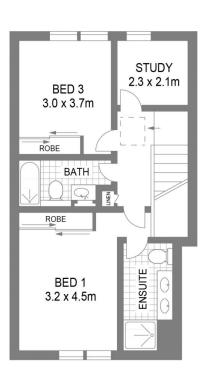

afted three bedroom terrace with a tranquil leafy outlook. Set over three levels, this home features stylish and intelligent design, enhancing natural light and providing fantastic liveability. A stunning family location which is in close proximity to shops, village cafes, public transport, schools, universities, beaches and Sydney CBD.

- + North East facing sunlit courtyard
- + Free-flowing living and dining space
- + Ducted air-conditioning, internal laundry
- + Stylish quality finishes, security intercom & private street-facing access

For full version visit the website

3 🗀 3 📛 2 🖨

Type : Townhouse Land Size : 231 sqm

View : https://www.agentsandco.com.au/sale/nsw/

eastern-suburbs/botany/residential/townhou

se/7516666



Nick Papas 02 9314 2100



Natalie Vega 02 9314 2100









**ENTRY LEVEL** 

**LEVEL ONE** 

**LEVEL TWO**