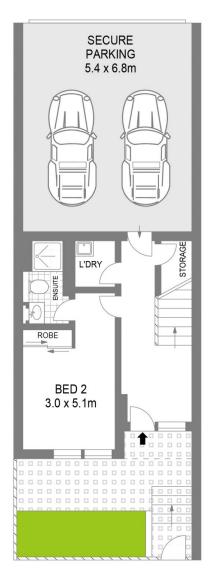

y crafted three bedroom terrace with a tranquil leafy outlook. Set over three levels, this home features stylish and intelligent design, enhancing natural light and providing fantastic liveability. A stunning family location which is in close proximity to shops, village cafes, public transport, schools, universities, beaches and Sydney CBD.

- + North East facing sunlit courtyard
- + Free-flowing living and dining space
- + Ducted air-conditioning, internal laundry
- + Stylish quality finishes, security intercom & private street-facing access

For full version visit the website

3 🗀 3 📛 2 🖨

Type : Townhouse Land Size : 231 sqm

View : https://www.agentsandco.com.au/sale/nsw/

eastern-suburbs/botany/residential/townhou

se/7516666



Nick Papas 02 9314 2100



Natalie Vega 02 9314 2100









**ENTRY LEVEL** 

**LEVEL ONE** 

**LEVEL TWO**