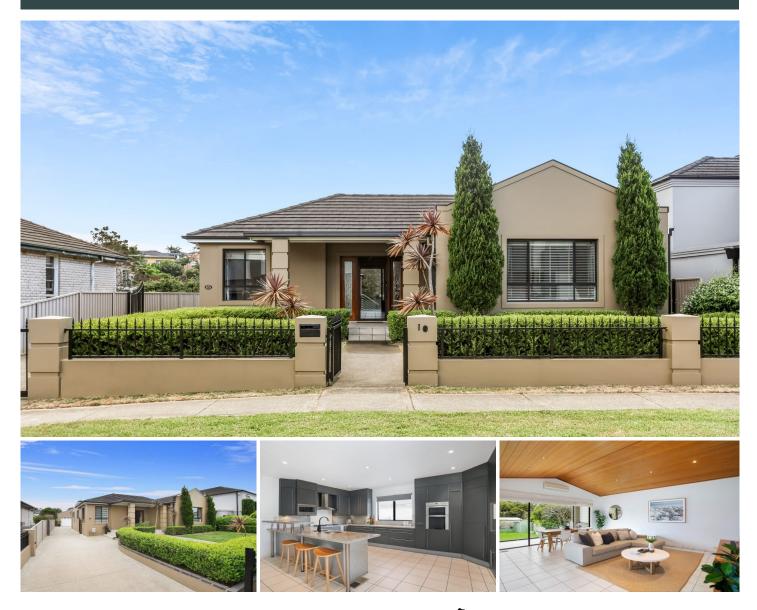

## **10 Hunter Avenue Matraville NSW**

3 🛤 2 🚰 4 🚘

The Lifestyle:

Impressive family home on huge land with north aspect. On a sprawling level 658sqm block, this warm and welcoming family home takes full advantage of its prized northern aspect and tranquil garden setting. With immaculate interiors and a beautiful sense of space it is set in a convenient position only metres to Barwon Park and minutes to beaches, shopping and local schools.

## Property Features Include;

- Free flowing layout with living and dining area with high vaulted ceiling

- Family sized open plan kitchen with gas appliances and breakfast bar