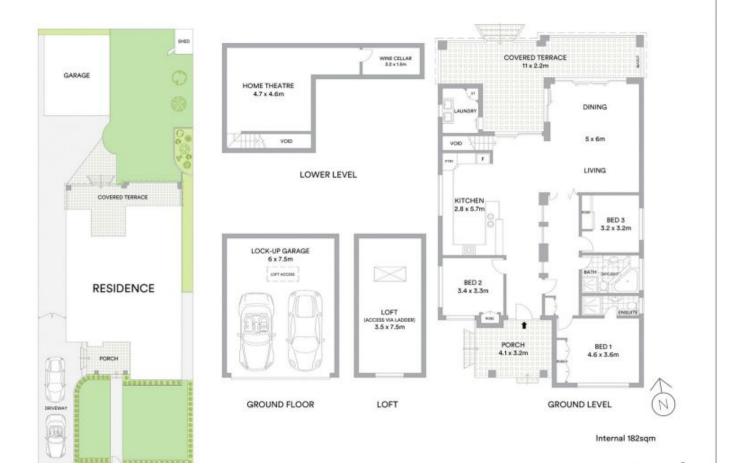

## Property Features Include;

- Free flowing layout with living and dining area with high vaulted ceiling

- Family sized open plan kitchen with gas appliances and breakfast bar