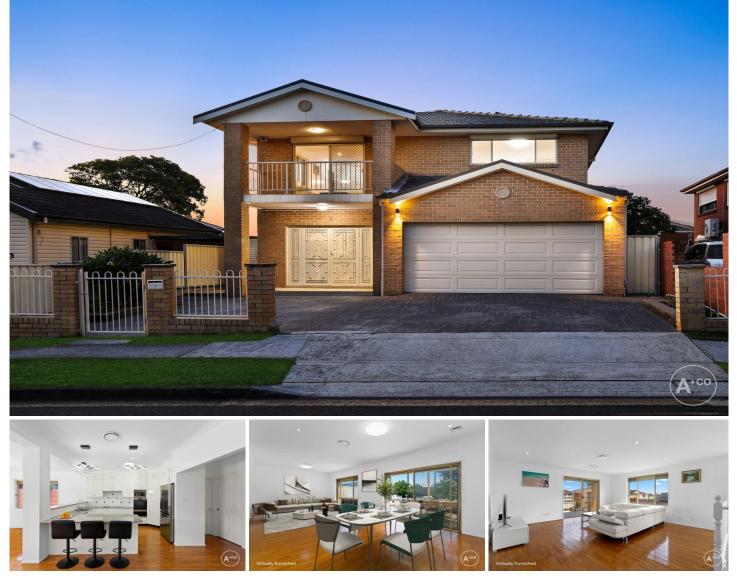

## 4 Tasman Street Phillip Bay NSW

Set on one of Phillip Bay's best streets, with plenty of family appeal, this much-loved home offers a rare chance in a quaint and tightly held coastal community. The home features a dual level design combining vast living areas, updated interiors and a layout that encourages relaxed family living.

+ Water views of both Botany Bay & Yarra Bay Beach

+ Well-equipped kitchen with high quality appliances

+ Bedrooms with built-in robes, modern renovated bathroom

+ Stroll to La Perouse Public School, parks and sporting fields

+ Large automatic double garage

For full version visit the website

| Туре      | : House        |
|-----------|----------------|
| Price     | : \$ 2,625,000 |
| Land Size | : 445 sqm      |
| View      | · https://www. |