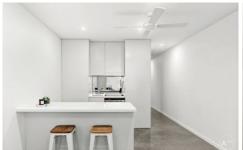

- + 76sqm Internally with a potential rental return of \$600 \$650pw
- + Stunning open plan living, kitchen and dining area with stylish, polished concrete flooring
- + Modern bathroom, Internal laundry that has been