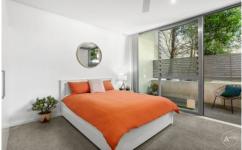

- + 76sqm Internally with a potential rental return of \$600 \$650pw
- + Stunning open plan living, kitchen and dining area with stylish, polished concrete flooring
- + Modern bathroom, Internal laundry that has been