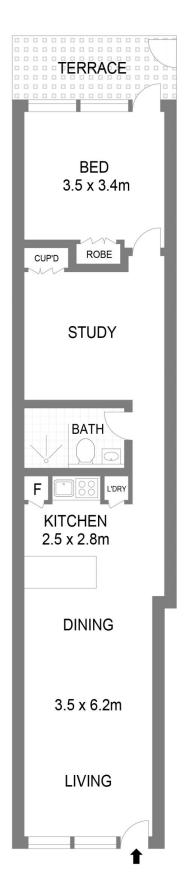

## G1/10-12 Green Street Maroubra NSW

Stylishly built with contemporary layout, this rare and modern apartment is conveniently located in the heart of Maroubra Junction. This industrial and ultra modern apartment has been designed with functionality and convenience in mind. Offering lifestyle value, this apartment is only a short distance from Pacific Square shopping center, Maroubra Beach, public transport, cafes, restaurants and all amenities.

- + 76sqm Internally with a potential rental return of \$600 \$650pw
- + Stunning open plan living, kitchen and dining area with stylish, polished concrete flooring
- + Modern bathroom, Internal laundry that has been