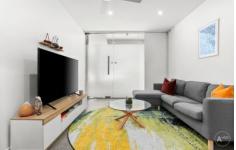

- + 76sqm Internally with a potential rental return of \$600 \$650pw
- + Stunning open plan living, kitchen and dining area with stylish, polished concrete flooring
- + Modern bathroom, Internal laundry that has been