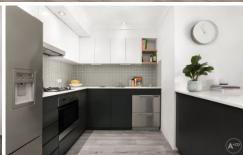

## Property Features Include;

- + Open plan living and dining room flowing onto spacious balcony
- + Air conditioning in living and dining room
- + Dark wooden floorboards throughout living areas, carpeted in bedrooms
- + Expansive kitchen with gas cooking and dual