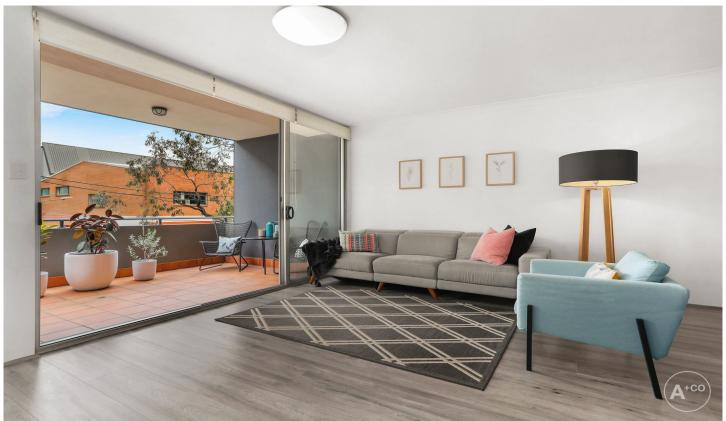

## The Lifestyle:

Offered to the rental market for the first time, this privately positioned North facing apartment delivers excellent low maintenance for easy living and everyday convenience. The two bedroom apartment offers brilliant Inner Urban lifestyle, located in the heart of Alexandria with cafes, dining, parklands and Green Square trains just a stroll away.

## Property Features Include;

- + Open plan living and dining room flowing onto spacious balcony
- + Air conditioning in living and dining room
- + Dark wooden floorboards throughout living areas, carpeted in bedrooms
- + Expansive kitchen with gas cooking and dual