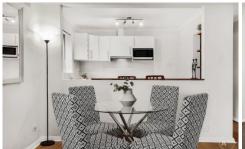

#### Property Features Include;

- + Light-filled open interiors with neutral colour palette throughout
- + Very private from all rooms, with a nice leafy outlook from the balcony
- + Combined living and dining areas open to sunny balcony
- + Renovated gas kitchen with stainless steel appliances