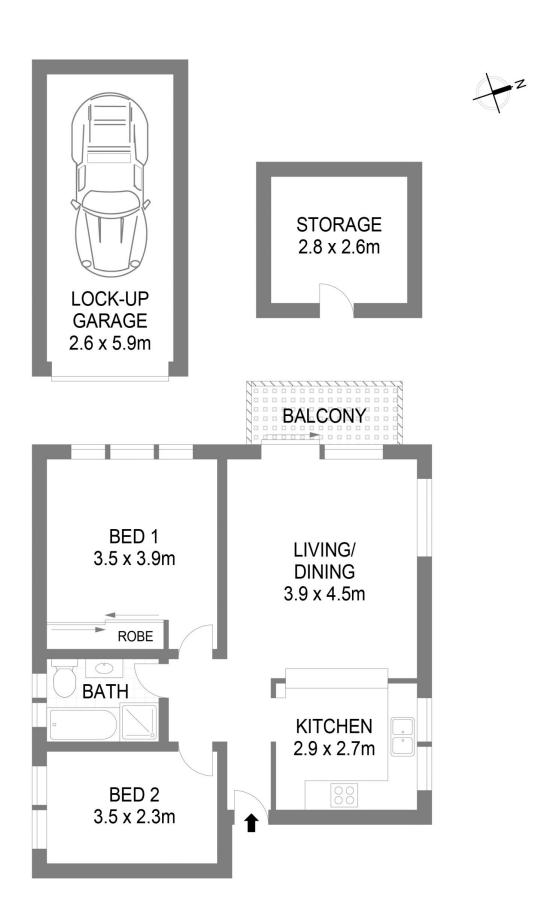

#### The Lifestyle:

Offering close proximity to popular beaches, cafes and express bus services this two-bedroom apartment is ideal for couples with an active lifestyle. Located on the top floor in a boutique block of only 6 apartments with only two apartments on the same level.

#### Property Features Include;

- + Light-filled open interiors with neutral colour palette throughout
- + Very private from all rooms, with a nice leafy outlook from the balcony
- + Combined living and dining areas open to sunny balcony
- + Renovated gas kitchen with stainless steel appliances