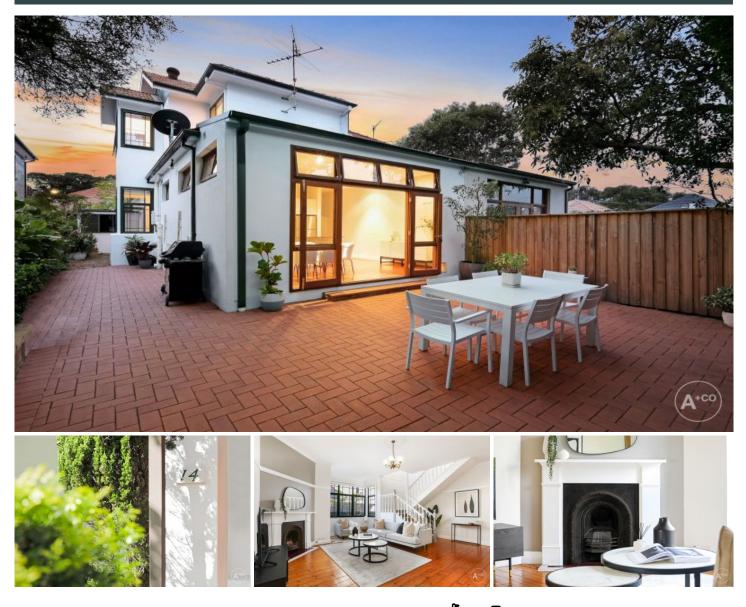

## 14 Rigney Avenue Kingsford NSW

Modern finishes coincide with touches of character charm to create this deceivingly spacious, perfect family entertainer, epitomising all that is, comfort, style and convenience. Positioned in a quiet tree lined street bordering on Randwick, you're welcomed with this picturesque front façade, framed by lush green hedges and a private manicured garden offering the ideal family environment. With an extremely charming front entry, original architecture complimented by soaring high ornate ceilings, the floorplan caters for flexible living with the lower level consisting of two double bedrooms, formal living space complete with Bay window, recently updated full bathroom, European laundry flowing onto open plan kitchen and dining room overlooking the sundrenched