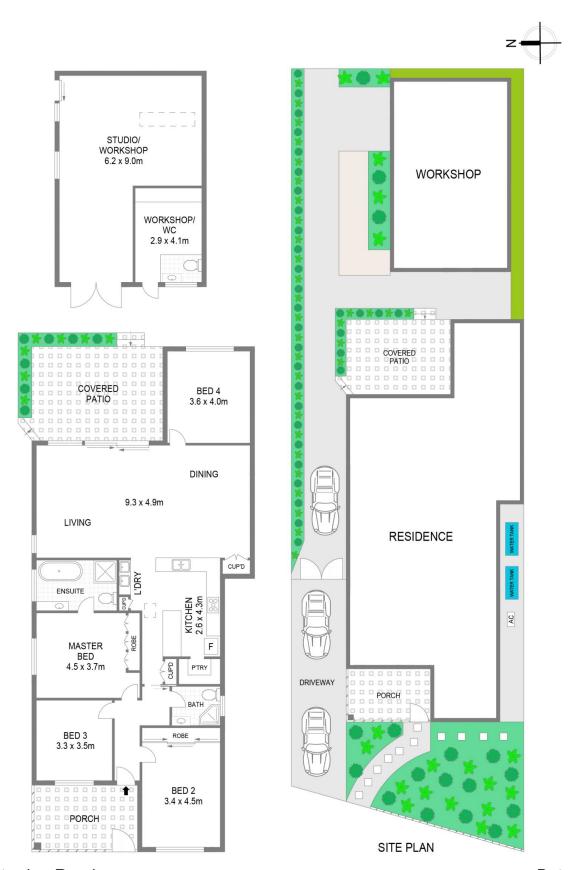

## 22 Tenterden Road Botany NSW

Combining period charm with modern enhancements this double brick, freestanding home is an exceptional opportunity to reside in a desirable location within close proximity to all that Botany has to offer. This treasured home is being offered for the first time in over 20 years. Welcomed by a grand entry way you'll be invited by high ceilings and timber flooring. Spacious combined living and dining area flows onto an outdoor undercover entertaining patio, entertaining your guests will be a breeze. This home is close to great parks, transport links, fabulous cafes, schools and the Banksmeadow and Botany Villages.

- + Spacious Bedrooms, with floorboards throughout
- + Two bathrooms, master bedroom with ensuite and

For full version visit the website

4 🕮 2 📛 3 🚘

Type : House Land Size : 481 sqm

View: https://www.agentsandco.com.au/sale/nsw/