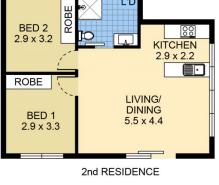

## The Lifestyle;

Situated in a quiet and elevated position is this custom built four bedroom home designed for easy living and entertaining with two bedroom granny flat. Spread over two levels, the home is bathed in natural light, offers great flowing indoor/outdoor lifestyle and private north facing entertainer's yard. Immaculately maintained and presented throughout, this stunning family home is ready for you to move in and enjoy. Granny Flat is perfect for home office, teenagers retreat or in-law accommodation. Located only moments to Matraville shopping precinct, Malabar shops, local parks, Malabar Headland walk, local beaches and public transport.

6 🗀 3 🔓 2 🚘

Type: House

**View**: https://www.agentsandco.com.au/lease/nsw/east ern-suburbs/matraville/residential/house/7169863

Anthony Schembri 02 9314 2100

For full version visit the website

43 Lawson Street, Matraville

PLEASE NOTE: THIS PLAN HAS BEEN PROVIDED BY EMPIRE PLANS FOR MARKETING PURPOSES ONLY. NO RELIANCE SHOULD BE PLACED ON THIS PLAN FOR CONSTRUCTION OR DEMOLITION PURPOSES. EMPIRE PLANS 0402 844 843

SITE PLAN