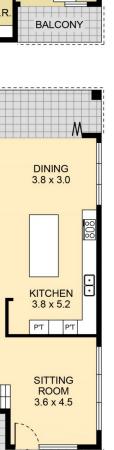

## The Lifestyle;

Situated in a quiet and elevated position is this custom built four bedroom home designed for easy living and entertaining with two bedroom granny flat. Spread over two levels, the home is bathed in natural light, offers great flowing indoor/outdoor lifestyle and private north facing entertainer's yard. Immaculately maintained and presented throughout, this stunning family home is ready for you to move in and enjoy. Granny Flat is perfect for home office, teenagers retreat or in-law accommodation. Located only moments to Matraville shopping precinct, Malabar shops, local parks, Malabar Headland walk, local beaches and public transport.

6 🗀 3 🔓 2 🚘

Type: House

**View**: https://www.agentsandco.com.au/lease/nsw/east ern-suburbs/matraville/residential/house/7169863

Anthony Schembri 02 9314 2100

For full version visit the website

43 Lawson Street, Matraville

PLEASE NOTE: THIS PLAN HAS BEEN PROVIDED BY EMPIRE PLANS FOR MARKETING PURPOSES ONLY. NO RELIANCE SHOULD BE PLACED ON THIS PLAN FOR CONSTRUCTION OR DEMOLITION PURPOSES. EMPIRE PLANS 0402 844 843

SITE PLAN