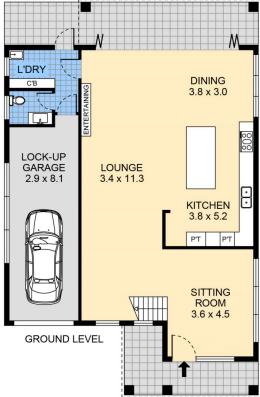

## The Lifestyle;

Situated in a quiet and elevated position is this custom built four bedroom home designed for easy living and entertaining with two bedroom granny flat. Spread over two levels, the home is bathed in natural light, offers great flowing indoor/outdoor lifestyle and private north facing entertainer's yard. Immaculately maintained and presented throughout, this stunning family home is ready for you to move in and enjoy. Granny Flat is perfect for home office, teenagers retreat or in-law accommodation. Located only moments to Matraville shopping precinct, Malabar shops, local parks, Malabar Headland walk, local beaches and public transport.

6 🗀 3 🔓 2 🚘

Type: House

**View**: https://www.agentsandco.com.au/lease/nsw/east ern-suburbs/matraville/residential/house/7169863

Anthony Schembri 02 9314 2100

For full version visit the website

43 Lawson Street, Matraville

PLEASE NOTE: THIS PLAN HAS BEEN PROVIDED BY EMPIRE PLANS FOR MARKETING PURPOSES ONLY. NO RELIANCE SHOULD BE PLACED ON THIS PLAN FOR CONSTRUCTION OR DEMOLITION PURPOSES. EMPIRE PLANS 0402 844 843

SITE PLAN