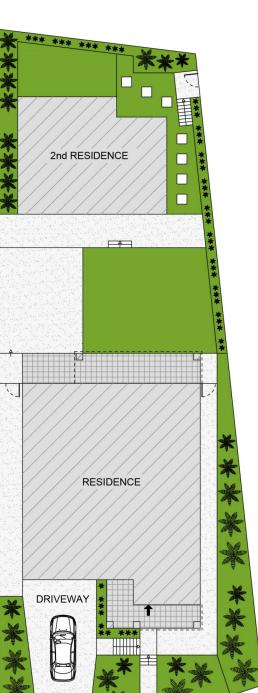

## The Lifestyle;

Situated in a quiet and elevated position is this custom built four bedroom home designed for easy living and entertaining with two bedroom granny flat. Spread over two levels, the home is bathed in natural light, offers great flowing indoor/outdoor lifestyle and private north facing entertainer's yard. Immaculately maintained and presented throughout, this stunning family home is ready for you to move in and enjoy. Granny Flat is perfect for home office, teenagers retreat or in-law accommodation. Located only moments to Matraville shopping precinct, Malabar shops, local parks, Malabar Headland walk, local beaches and public transport.

PLEASE NOTE: THIS PLAN HAS BEEN PROVIDED BY EMPIRE PLANS FOR MARKETING PURPOSES ONLY. NO RELIANCE SHOULD BE PLACED ON THIS PLAN FOR CONSTRUCTION OR DEMOLITION PURPOSES. EMPIRE PLANS 0402 844 843

SITE PLAN