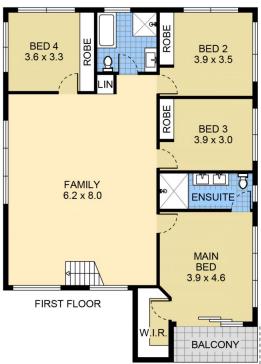

## The Lifestyle;

Situated in a quiet and elevated position is this custom built four bedroom home designed for easy living and entertaining with two bedroom granny flat. Spread over two levels, the home is bathed in natural light, offers great flowing indoor/outdoor lifestyle and private north facing entertainer's yard. Immaculately maintained and presented throughout, this stunning family home is ready for you to move in and enjoy. Granny Flat is perfect for home office, teenagers retreat or in-law accommodation. Located only moments to Matraville shopping precinct, Malabar shops, local parks, Malabar Headland walk, local beaches and public transport.

6 🗀 3 🔓 2 🚘

Type: House

**View**: https://www.agentsandco.com.au/lease/nsw/east ern-suburbs/matraville/residential/house/7169863

Anthony Schembri 02 9314 2100

For full version visit the website

43 Lawson Street, Matraville

PLEASE NOTE: THIS PLAN HAS BEEN PROVIDED BY EMPIRE PLANS FOR MARKETING PURPOSES ONLY. NO RELIANCE SHOULD BE PLACED ON THIS PLAN FOR CONSTRUCTION OR DEMOLITION PURPOSES. EMPIRE PLANS 0402 844 843

SITE PLAN