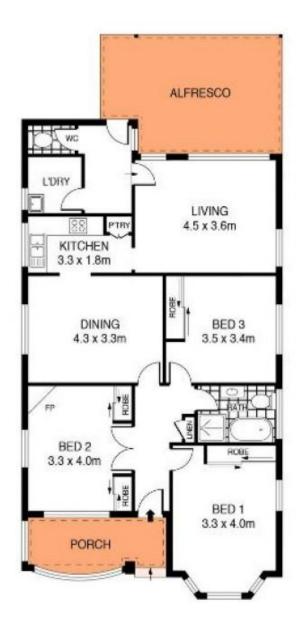

Property Features Include;

- \* Three spacious bedrooms with built in wardrobes
- \* Separate lounge and dining areas
- \* Beautifully renovated kitchen and bathroom plus W/C
- \* Paved undercover alfresco area perfect for entertaining family and friends

SITE PLAN (NOT TO SCALE)

**5 DANIEL STREET** 

**BOTANY**