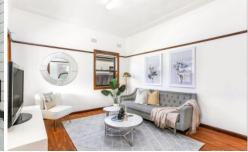

Property Features Include;

- \* Three spacious bedrooms with built in wardrobes
- \* Separate lounge and dining areas
- \* Beautifully renovated kitchen and bathroom plus W/C
- \* Paved undercover alfresco area perfect for entertaining family and friends