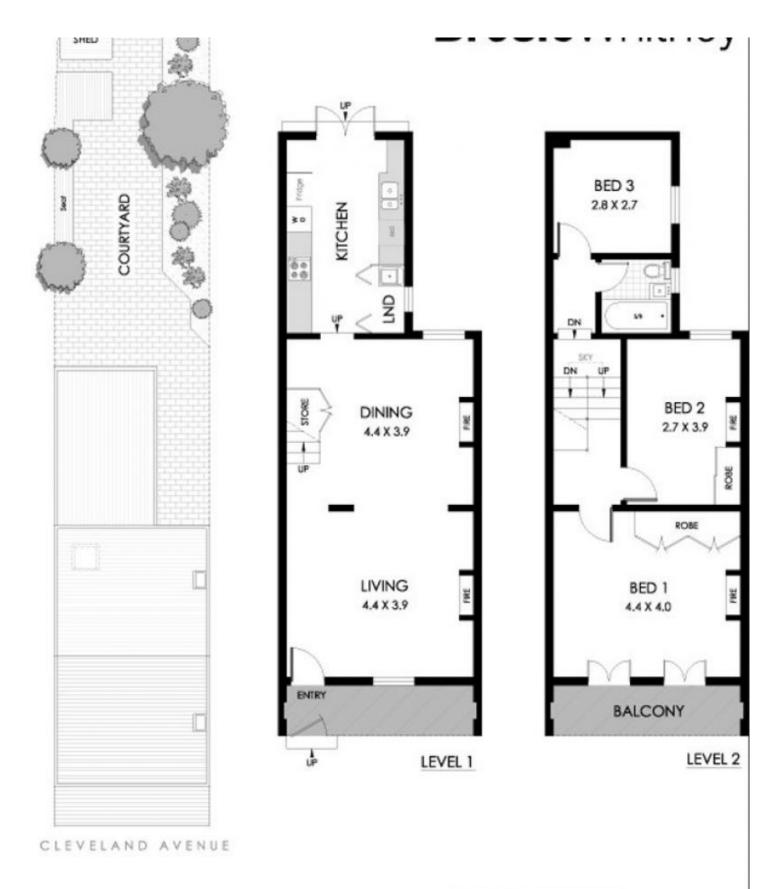

### The Lifestyle:

Spacious three bedroom terrace in great location. This terrace spans over three levels with good-sized bedrooms, main bedroom with balcony, eat-in kitchen, neat bathroom with laundry and large courtyard. Only moments Moore Park Stadiums, Entertainment Quatre and Central Station

#### Property Features Include:

- Freshly painted throughout
- Spacious living and dining room
- Main bedroom with balcony
- Good sized bedrooms
- Eat-in Kitchen
- Sun drenched court yard at rear

For full version visit the website

| Approximate Areas:                         |       |
|--------------------------------------------|-------|
| Internal Floorspace:                       | 100m² |
| Balconies, Courtyards,<br>Gardens & Store: | 72m²  |
| Total:                                     | 172m² |