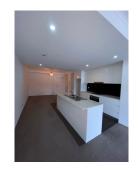

Property Features Include;

\* Sunlit spilt level apartment with open plan kitchen & living

\* Modern Gas kitchen with stone benchtops and island breakfast bar

\* Living area opens to covered entertainers balcony with leafy outlook