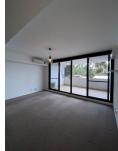

Property Features Include;

\* Sunlit spilt level apartment with open plan kitchen & living

\* Modern Gas kitchen with stone benchtops and island breakfast bar

\* Living area opens to covered entertainers balcony with leafy outlook