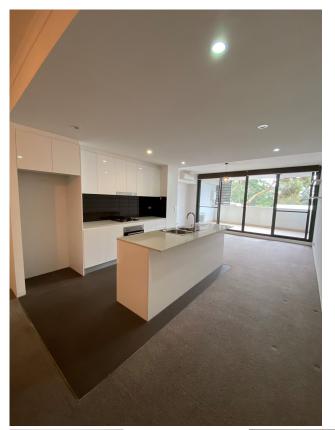

#### The Lifestyle;

Located in a quiet cul-de-sac this apartment exudes serenity and comfort. Sunlit interiors open into a spacious and contemporary design. It's positioned in a highly sought-after lifestyle complex, just metres from Booralee Parkland, local cafés and opposite Botany Aquatic Centre.

Property Features Include;

\* Sunlit spilt level apartment with open plan kitchen & living

\* Modern Gas kitchen with stone benchtops and island breakfast bar

\* Living area opens to covered entertainers balcony with leafy outlook