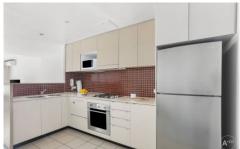

- + Modern split level two-bedroom apartment with timber flooring throughout
- + Spacious open plan living and dining area opening to a covered balcony
- + Modern kitchen with gas cooking and dishwasher, a/c in living area