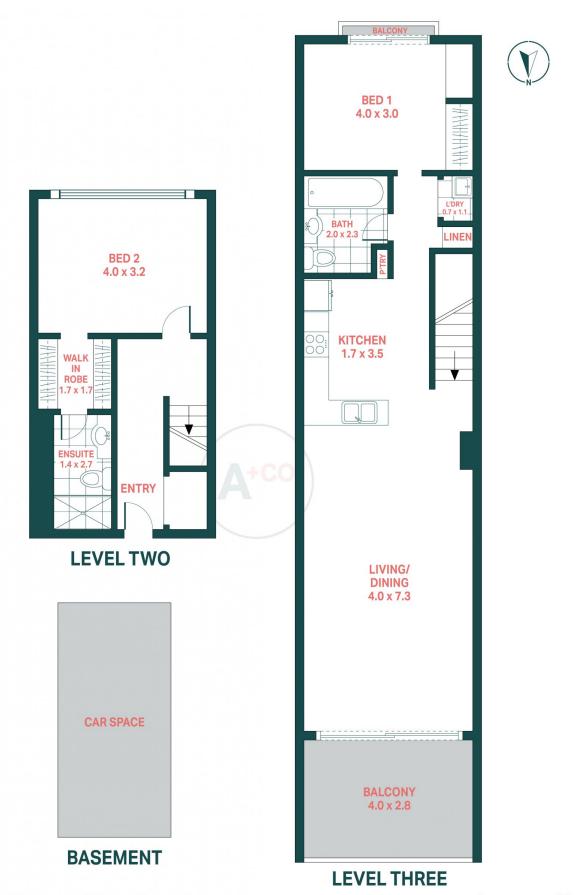

## 202/717 Anzac Parade Maroubra NSW

This north facing split-level modern two-bedroom apartment is situated directly above the Pacific Square Shopping Centre. A resort style building with swimming pool, children's play area, BBQ area, on-site building manager and more. Enjoy the convenience of living directly above wide-ranging specialty shops and services including fine cafes/eateries, deli's, childcare, Fitness First and one of the best bus services in Sydney with regular services to the CBD and tramline.

- + Modern split level two-bedroom apartment with timber flooring throughout
- + Spacious open plan living and dining area opening to a covered balcony
- + Modern kitchen with gas cooking and dishwasher, a/c in living area