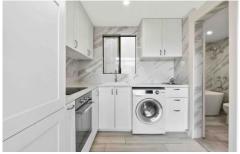

- \*Can come furnished or unfurnished
- \* High ceilings allow for plenty of natural light
- \* Modern open plan kitchen with stone benchtops, integrated fridge
- \* Living area opens to east facing balcony
- \* Large bedroom with built-in-robe