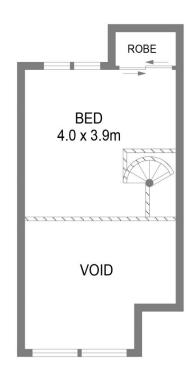

vel New York loft-style apartment is perfectly positioned in close proximity to the glistering sands of Maroubra Beach and Maroubra Junction. A wonderful opportunity to embrace a truly low maintenance lifestyle. Easy access to city transport via Anzac Parade, close to popular shopping centres, Westfield Eastgardens and Pacific Square.

- \*Can come furnished or unfurnished
- \* High ceilings allow for plenty of natural light
- \* Modern open plan kitchen with stone benchtops, integrated fridge
- \* Living area opens to east facing balcony
- \* Large bedroom with built-in-robe

For full version visit the website

1 🚐 1 🔓 1 🗬

**Type**: Apartment

**View**: https://www.agentsandco.com.au/lease/nsw/east ern-suburbs/maroubra/residential/apartment/696 0227



Anthony Schembri 02 9314 2100









**ENTRY LEVEL** 

FIRST LEVEL