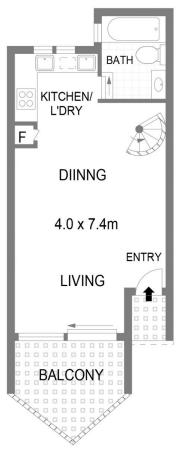

level New York loft-style apartment is perfectly positioned in close proximity to the glistering sands of Maroubra Beach and Maroubra Junction. A wonderful opportunity to embrace a truly low maintenance lifestyle. Easy access to city transport via Anzac Parade, close to popular shopping centres, Westfield Eastgardens and Pacific Square.

- \*Can come furnished or unfurnished
- \* High ceilings allow for plenty of natural light
- \* Modern open plan kitchen with stone benchtops, integrated fridge
- \* Living area opens to east facing balcony
- \* Large bedroom with built-in-robe

For full version visit the website

1 🚐 1 🔓 1 🗬

**Type**: Apartment

**View**: https://www.agentsandco.com.au/lease/nsw/east ern-suburbs/maroubra/residential/apartment/696 0227



Anthony Schembri 02 9314 2100









**ENTRY LEVEL** 

FIRST LEVEL