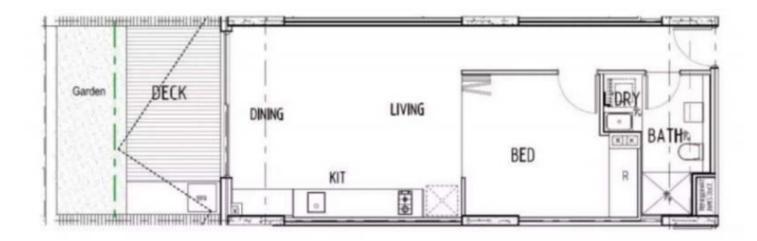

## The Lifestyle:

This near new, luxury apartment residence was designed with ultra-large living space in mind, featuring all modern appointments and conveniences at your doorstep.

Enjoy the convenience of living directly next to a wide range of specialty shops, Westfield Eastgardens and services including fine cafes/eateries, delis, childcare, Fitness First and express city transport. Within a few minutes' drive, you have access to some of Sydney's best Beaches, University of NSW, Golf Courses.

## Property Features Include:

- High quality finishes
- Open plan kitchen with Caesar stone bench top
- Built in Wardrobes and plenty of storage

1 🗠 1 🖶 1 🗬

View: https://www.agentsandco.com.au/lease/nsw/east ern-suburbs/maroubra/residential/apartment/6915 073