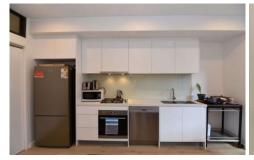

## Property Features Include:

- High quality finishes
- Open plan kitchen with Caesar stone bench top
- Built in Wardrobes and plenty of storage

1 🗠 1 🖶 1 🗬

View: https://www.agentsandco.com.au/lease/nsw/east ern-suburbs/maroubra/residential/apartment/6915 073