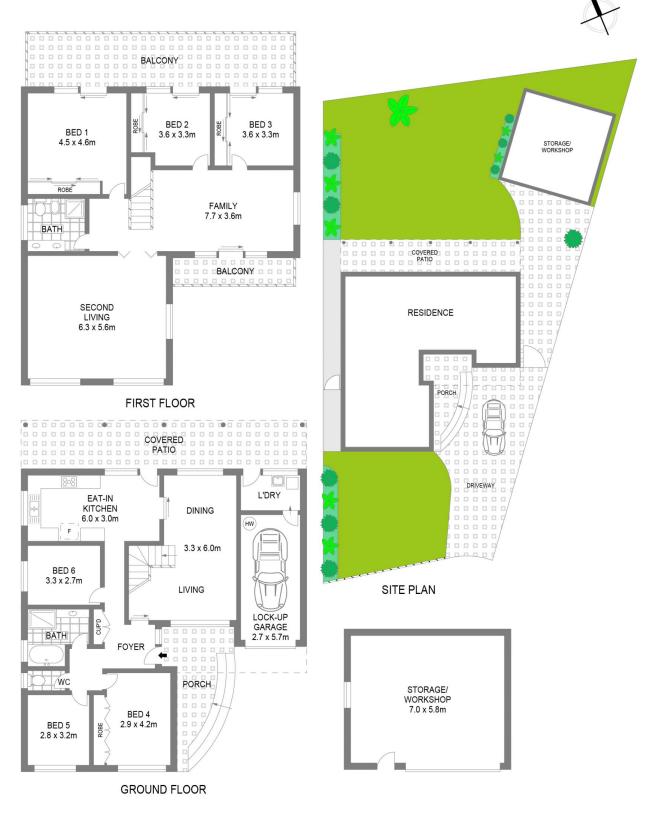

## 43 Eucla Crescent

Malabar

## Scale in metres.

Undicative only, all information contained herein is obtained from sources we believe to be accurate. We cannot gurantee it's accuracy. Interested persons should make their own enquiries.