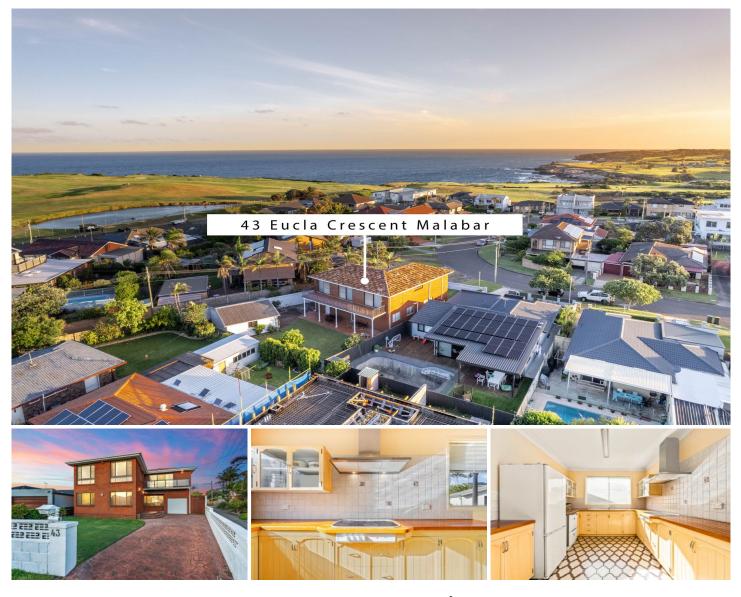

## 43 Eucla Crescent Malabar NSW

Perched high within what is Malabar's most prized location sits this North to rear, 590sqm Grand family home. This beautiful family home is being offered to the open market for the first time ever. Offering six double bedrooms, multiple living spaces, workshop, lock up garage and generous sized yard with plenty of room for an in ground pool (stca), this home will suit the family who's wanting to add their personal touches and top priority is lifestyle. Within walking distance serene coastal walks, cafes, golf courses, parklands, an array of schools, Little Bay, Malabar Beach and Malabar rockpool, this is truly is an opportunity like no other.

\* 590sqm North to rear facing block

For full version visit the website

6 🎮 3 🚔 4 🚘

| Type<br>Price<br>Land Size | : House<br>: \$ 3,605,000<br>: 590 sqm |
|----------------------------|----------------------------------------|
| View                       | : https://www.                         |
|                            | eastern-sub                            |