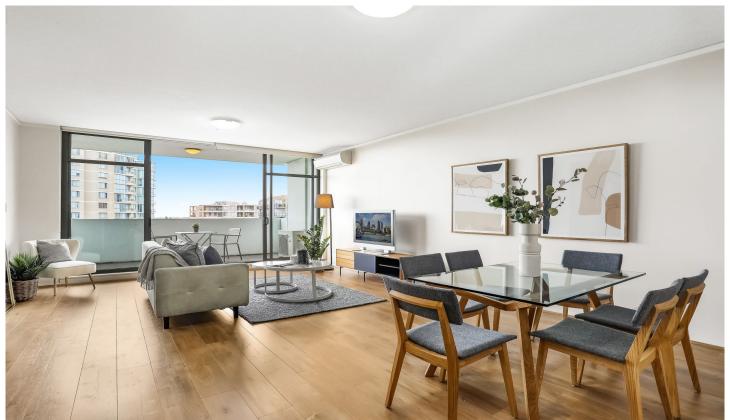

## 405/140 Maroubra Road Maroubra NSW

Boasting modern interiors & views over Botany Bay this conveniently located two bedroom apartment offers everything at your fingertips, spoilt by one of Sydney's most famous beaches only moments away, you'll be hard pressed finding such an array of amenities right at your doorstep. Subregional shopping district at Pacific Square, strip mall with an array of restaurants and service businesses, Princes of Wales hospital, world-renowned Randwick Children's Hospital and the University of NSW. All this accessible by way of State rail that leads you to the CBD within 15 minutes.

- \* Modern kitchen with ceaserstone benchtops and gas cooking
- \* Spacious living area with newly laid floating floorboards & split system a/c

2 🕒 2 🖺 1 🗬

**Price** : \$ 950,000 **Land Size** : 117 sqm