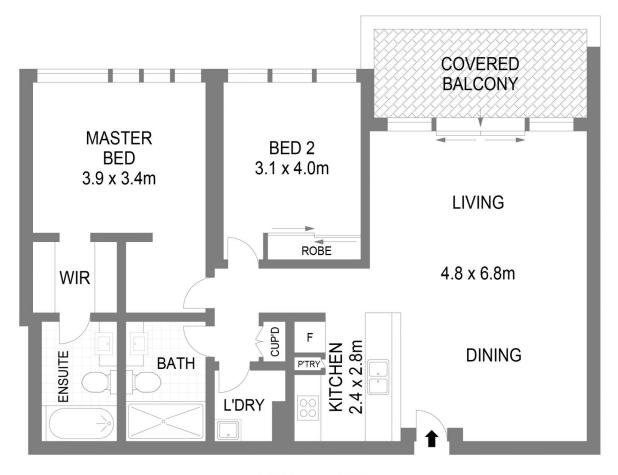

## 405/140 Maroubra Road Maroubra NSW

Boasting modern interiors & views over Botany Bay this conveniently located two bedroom apartment offers everything at your fingertips, spoilt by one of Sydney's most famous beaches only moments away, you'll be hard pressed finding such an array of amenities right at your doorstep. Subregional shopping district at Pacific Square, strip mall with an array of restaurants and service businesses, Princes of Wales hospital, world-renowned Randwick Children's Hospital and the University of NSW. All this accessible by way of State rail that leads you to the CBD within 15 minutes.

- \* Modern kitchen with ceaserstone benchtops and gas cooking
- \* Spacious living area with newly laid floating floorboards & split system a/c

2 🕒 2 🖺 1 🗬

**Price** : \$ 950,000 **Land Size** : 117 sqm

## **LEVEL ONE**