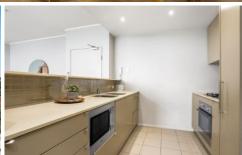

- \* Modern kitchen with ceaserstone benchtops and gas cooking
- \* Spacious living area with newly laid floating floorboards & split system a/c

2 🕒 2 🖺 1 🗬

**Price** : \$ 950,000 **Land Size** : 117 sqm