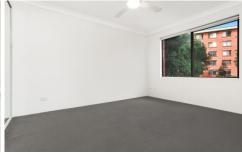

## Property Features Include:

- Light filled open plan lounge & dining area
- Designer gas kitchen w stainless steel appliances
- Private balcony with leafy views
- Generous bedroom w large built in robes
- Stylish bathroom & separate laundry with dryer
- Ceiling fans, generous storage & no road frontage
- Secure car space & ample visitor parking