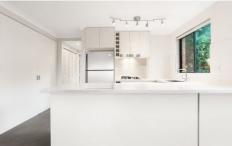

## Property Features Include:

- Light filled open plan lounge & dining area
- Designer gas kitchen w stainless steel appliances
- Private balcony with leafy views
- Generous bedroom w large built in robes
- Stylish bathroom & separate laundry with dryer
- Ceiling fans, generous storage & no road frontage
- Secure car space & ample visitor parking