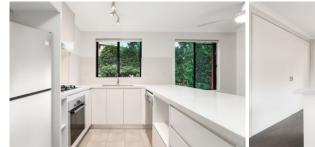

## Property Features Include:

- Light filled open plan lounge & dining area
- Designer gas kitchen w stainless steel appliances
- Private balcony with leafy views
- Generous bedroom w large built in robes
- Stylish bathroom & separate laundry with dryer
- Ceiling fans, generous storage & no road frontage
- Secure car space & ample visitor parking