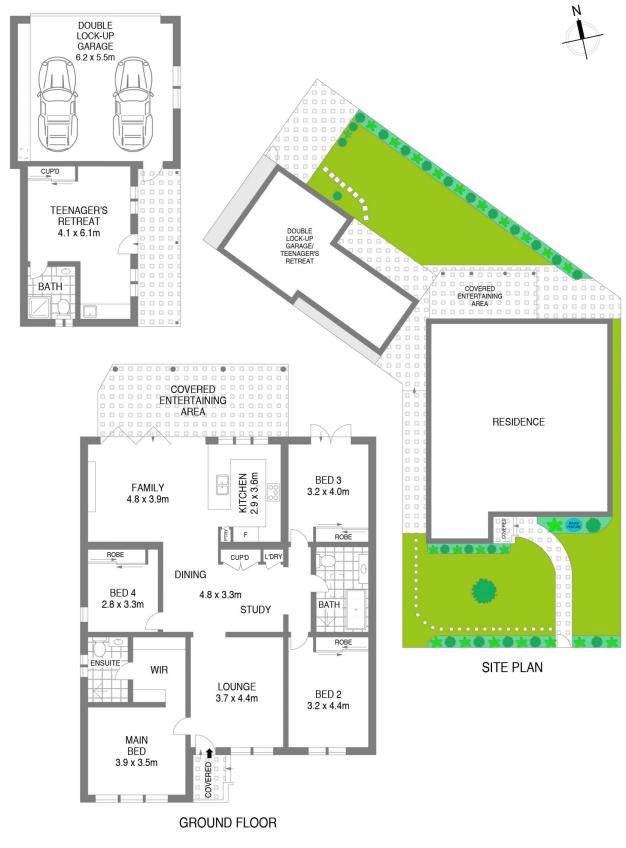

## 88 Park Parade

Pagewood

Scale in metres. Indicative only. All information contained herein is obtained from sources we belive to be accurate. We cannot guarantee it's accuracy. Intersted persons should make and on their own enquiries.