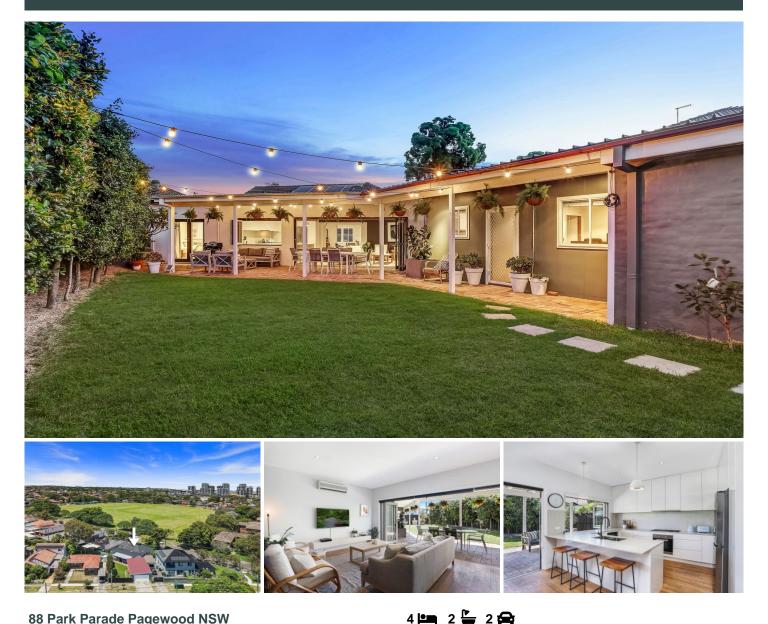

## Agents<sup>+co</sup>

88 Park Parade Pagewood NSW

Ideally located on Jellicoe Park this freestanding home offers plenty of appeal for families. A single level classic design, flooded with light and modern interiors, located in a premier one-way street the home is close to Westfield Eastgardens, buses, golf courses, a selection of local schools and minutes to beaches.

- \* North facing 524.8 sqm (approx) block
- \* Modern gas kitchen with Miele appliances & Ceasarstone benches
- \* Stylish main bathroom with huge free-standing bath
- Four bedrooms all with built-in-robes, main with walk-in-robe & ensuite
- \* Outdoor covered pergola, perfect for entertaining