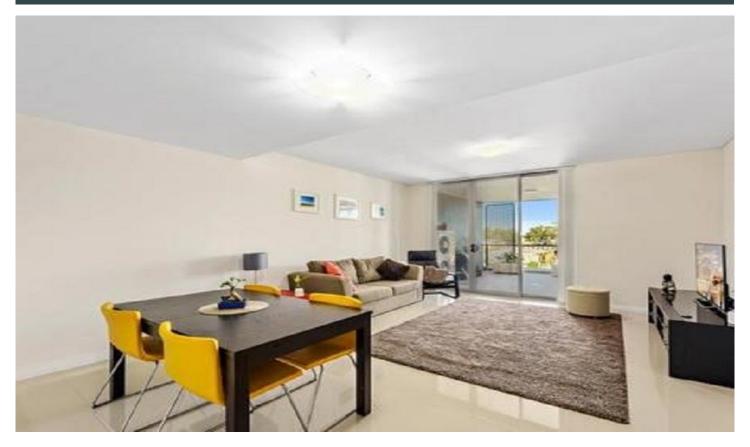

\* Open plan living and dining area

\* Two large bedrooms with large mirrored built in wardrobes

- \* Main bathroom with bath
- \* Internal laundry with wall mounted dryer
- \* Fantastic Air Conditioning, ducted throughout the apartment
- \* Functional gas kitchen with dishwasher
- \* Glass doors open to a large balcony, ideal for entertaining
- \* Two security carspots, intercom entry