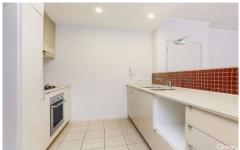

- \* Two large bedrooms with built-ins, master with walk-in-robe and ensuite
- \* Open plan living and dining area extending out to a large balcony
- \* Modern kitchen with Caesarstone benchtops, gas cooking and stainless steel appliances including dishwasher
- \* Study nook, internal laundry, security intercom and gas heating
- \* Undercover security parking with internal lift access