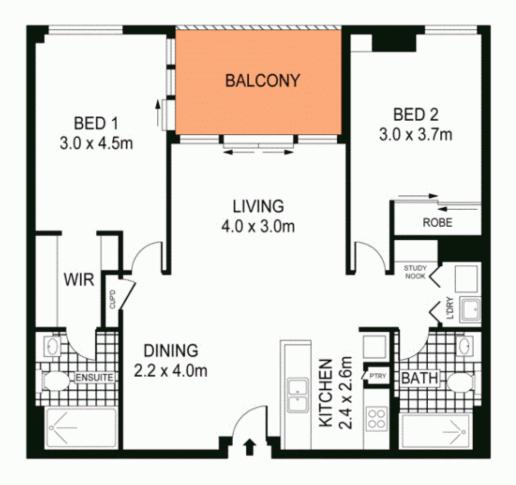

- \* Two large bedrooms with built-ins, master with walk-in-robe and ensuite
- \* Open plan living and dining area extending out to a large balcony
- \* Modern kitchen with Caesarstone benchtops, gas cooking and stainless steel appliances including dishwasher
- \* Study nook, internal laundry, security intercom and gas heating
- \* Undercover security parking with internal lift access