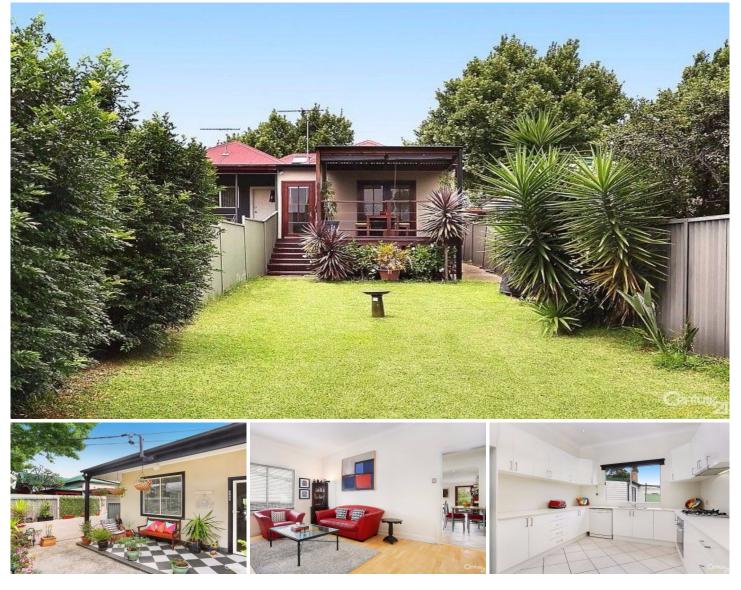

## 1188 Botany Road BOTANY NSW

Immaculately presented with an abundance of natural light throughout, this well renovated semi detached home is a sophisticated family retreat ingeniously blending indoor/outdoor living, maximising the home's entertaining appeal.

- Light filled inviting open plan living arrangement
- Large quality caesar kitchen with stainless steel appliances
- Three good sized bedrooms two with built-in wardrobes
- Ideal alfresco outdoor dining area with timber deck
- Ample under house storage area, Brand new bathroom
- Sun-drenched private low maintenance backyard
- Just moments from the Historic Sir Joseph Banks Park