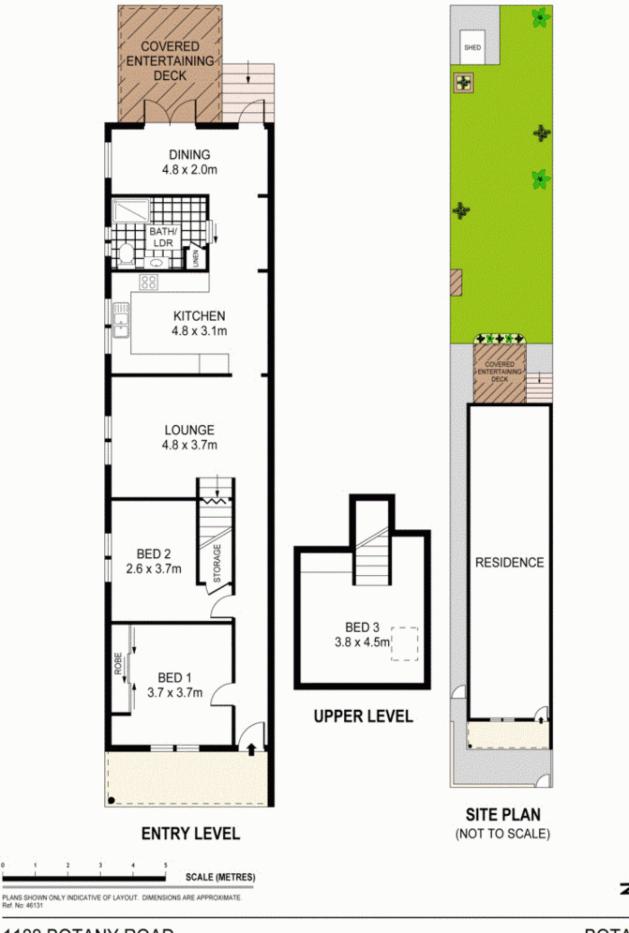

- Light filled inviting open plan living arrangement
- Large quality caesar kitchen with stainless steel appliances
- Three good sized bedrooms two with built-in wardrobes
- Ideal alfresco outdoor dining area with timber deck
- Ample under house storage area, Brand new bathroom
- Sun-drenched private low maintenance backyard
- Just moments from the Historic Sir Joseph Banks Park

## 3 🎮 1 🚆

- Type : Semi Detached
- Land Size : 290.8 sqm
- View
- : https://www.agentsandco.com.au/sale/nsw/ eastern-suburbs/botany/residential/semi-det ached/6767835

For full version visit the website