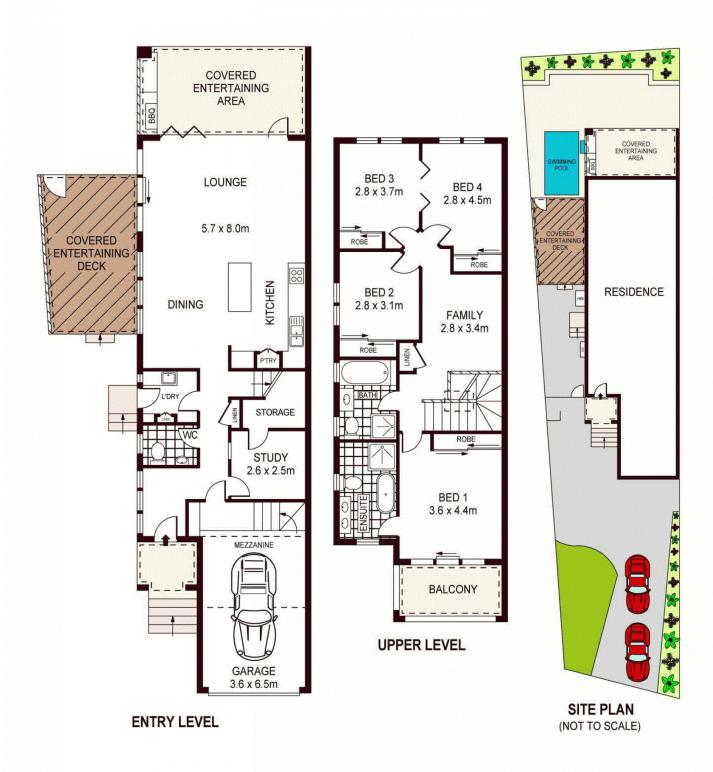

## 85 Mawson Parade CHIFLEY NSW

Located in a guiet coastal street, this modern two level home has been meticulously designed to integrate quality finishes with relaxed indoor/outdoor living and entertaining. Beautifully presented throughout and boasting magnificent sun drenched living areas, this home represents the essence of a fabulous urban beach-side lifestyle.

- Stunning showcase of modern design and ultra-stylish living
- Selection of living spaces that flow seamlessly to the outdoors
- Fantastic undercover terrace overlooking a magnificent in-ground plunge pool
- Sleek CaesarStone kitchen, with plenty of space and

0 1 2 3 4 5 SCALE (METRES)

PLANS SHOWN ONLY INDICATIVE OF LAYOUT. DIMENSIONS ARE APPROXIMATE. Ref. No. 45777