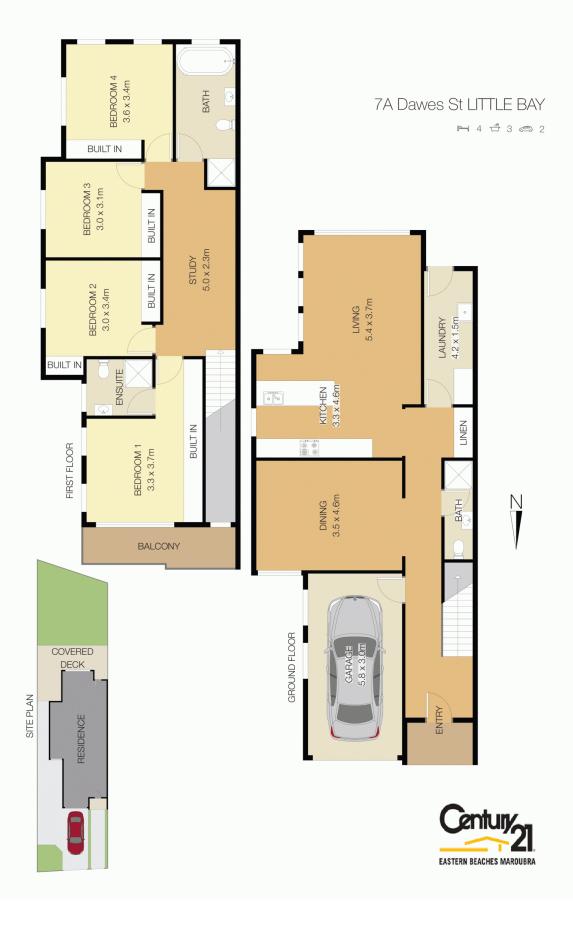

- \* Four double bedrooms, master with ensuite, balcony and skyline views
- Intuitively designed for carefree contemporary living throughout
- \* Versatile entertaining areas, separate lounge and dining spaces
- Wraparound undercover barbecue decks and low

4 📭 3 🔓 1 🗬

Land Size: 313 sqm

View : https://www.agentsandco.com.au/sale/nsw/ eastern-suburbs/little-bay/residential/semi-d

etached/6767832

**Nick Papas** 02 9314 2100

First Floor

Ground Floor

This floor plan is indicative and intended to be used for inspiration and to showcase the living space in a fully furnished state. Features, materials, and finishes of subject unit may be different than shown.