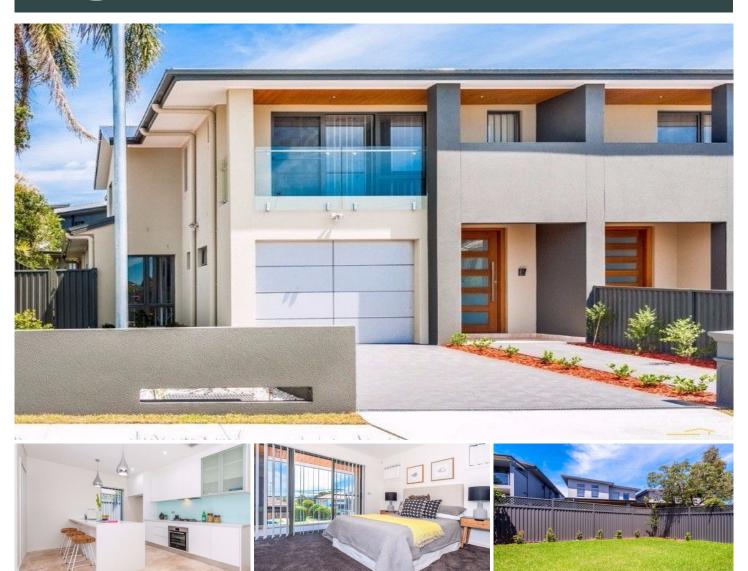

## 7 Dawes Street LITTLE BAY NSW

Beautifully presented with an exacting attention to detail throughout, this home is a monument to quality, substance and sophistication. Opening to embrace the natural light of a northern aspect and flowing over two invitingly spacious levels, distant glimpses of the city skyline are captured from the upper levels. In a tightly-held, private and peaceful community setting, it is little more than a short stroll to beaches and village amenities.

- \* Four double bedrooms, master with ensuite, balcony and skyline views
- Intuitively designed for carefree contemporary living throughout
- \* Versatile entertaining areas, separate lounge and dining spaces
- Wraparound undercover barbecue decks and low

4 📭 3 🔓 1 🗬

Land Size: 313 sqm

View : https://www.agentsandco.com.au/sale/nsw/ eastern-suburbs/little-bay/residential/semi-d

etached/6767832

**Nick Papas** 02 9314 2100

First Floor

Ground Floor

This floor plan is indicative and intended to be used for inspiration and to showcase the living space in a fully furnished state. Features, materials, and finishes of subject unit may be different than shown.