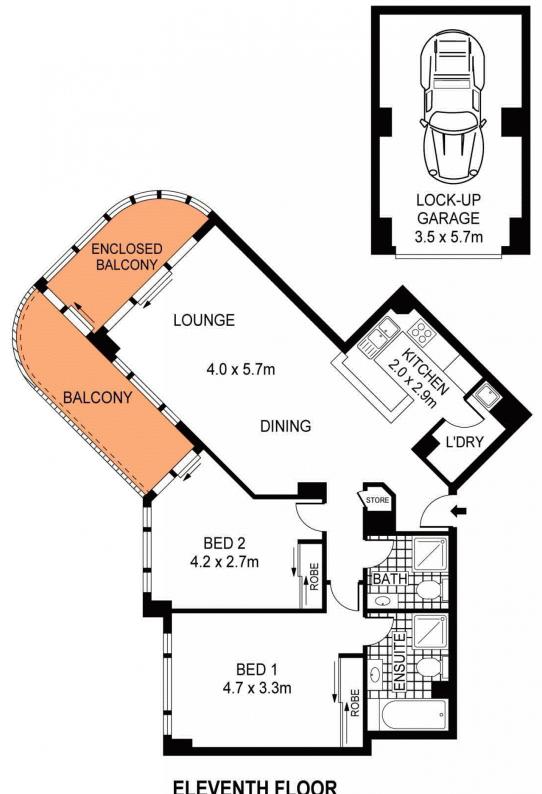

- \* Peacefully located on the 11th floor, boasting premier views
- \* Combined living and dining opening to enclosed sunroom
- \* Sun-drenched balcony with exceptional cityscape views
- \* Neat gas kitchen with dishwasher and adjoining laundry
- \* Two double sized bedrooms, main with full ensuite and

**ELEVENTH FLOOR** 