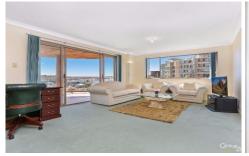

## 1003/98-102 Maroubra Road MAROUBRA NSW

Located in the heart of Maroubra Junction in the stunning "Belair Building" this over-sized apartment is all about the views and convenience. It offers a very large sun-drenched terrace with the city skyline views & district views. Not only is this a wonderful opportunity to embrace a truly low maintenance lifestyle there is also room for you to add your own touch and contemporary flair.

- Top floor Penthouse with city views
- Large living and dining areas
- Open plan kitchen with gas appliances & stone bench-tops
- Main bedroom with en-suite
- Security parking with internal lift access