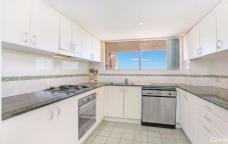

- Top floor Penthouse with city views
- Large living and dining areas
- Open plan kitchen with gas appliances & stone bench-tops
- Main bedroom with en-suite
- Security parking with internal lift access