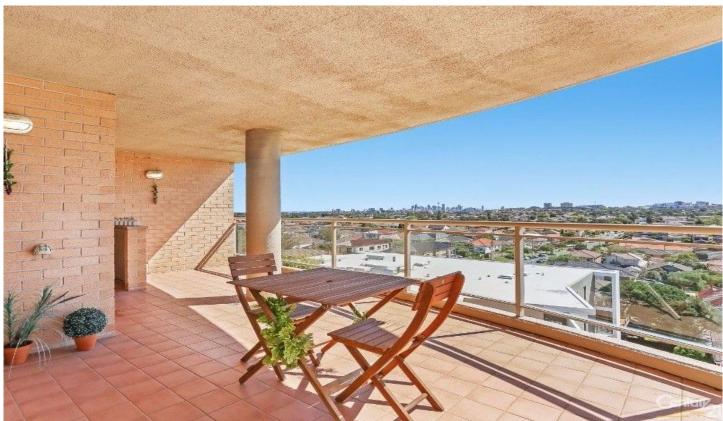

## 1003/98-102 Maroubra Road MAROUBRA NSW

Located in the heart of Maroubra Junction in the stunning "Belair Building" this over-sized apartment is all about the views and convenience. It offers a very large sun-drenched terrace with the city skyline views & district views. Not only is this a wonderful opportunity to embrace a truly low maintenance lifestyle there is also room for you to add your own touch and contemporary flair.

- Top floor Penthouse with city views
- Large living and dining areas
- Open plan kitchen with gas appliances & stone bench-tops
- Main bedroom with en-suite
- Security parking with internal lift access