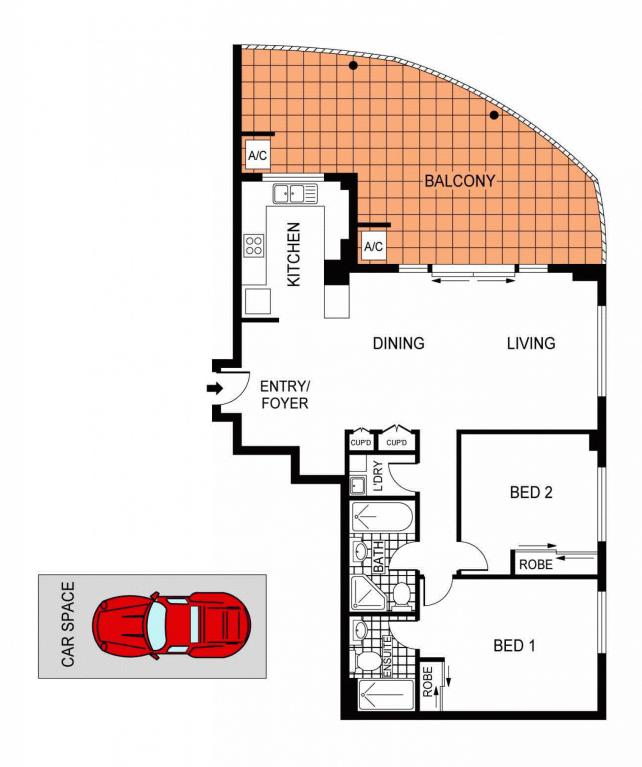

## 1003/98-102 Maroubra Road MAROUBRA NSW

Located in the heart of Maroubra Junction in the stunning "Belair Building" this over-sized apartment is all about the views and convenience. It offers a very large sun-drenched terrace with the city skyline views & district views. Not only is this a wonderful opportunity to embrace a truly low maintenance lifestyle there is also room for you to add your own touch and contemporary flair.

- Top floor Penthouse with city views
- Large living and dining areas
- Open plan kitchen with gas appliances & stone bench-tops
- Main bedroom with en-suite
- Security parking with internal lift access