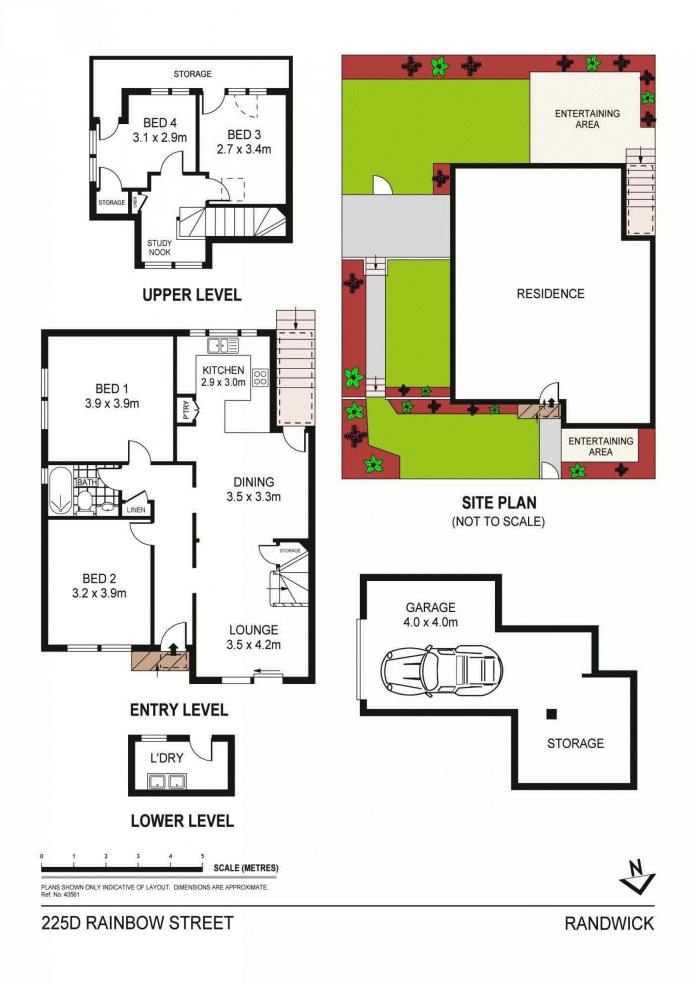

Type : House Land Size : 264 sqm

View : https://www.agentsandco.com.au/sale/nsw/ eastern-suburbs/randwick/residential/house/ 6767815

For full version visit the website