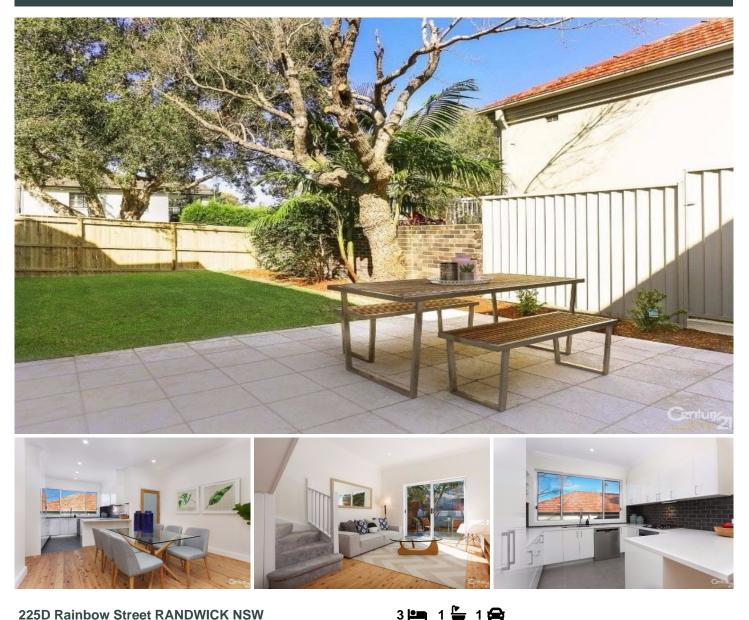

## 225D Rainbow Street RANDWICK NSW

Beautifully renovated throughout, this superb double fronted semi perfectly blends classic and contemporary style. Set on a generous rare corner block and flooded with natural light, it provides a truly wonderful canvas for relaxed family living and entertaining, while being only a stone's throw away from Coogee's cosmopolitan beach lifestyle.

? Immaculately presented semi with ideal contemporary layout

? Lovely open plan living & dining area, awash with natural light

Living area seamlessly extends out to front courtyard ? garden ?

Large sun-drenched rear garden, ideal for family