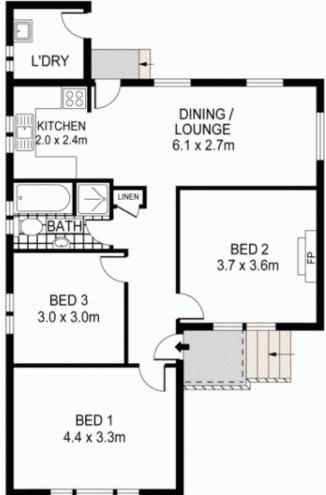

- \* Freestanding weatherboard home on elevated 624sqm block
- \* Three good sized bedrooms & one bathroom
- \* Neatly maintained original kitchen, bathroom & laundry
- \* Large, elevated, sun-filled rear yard with established trees
- \* Long side driveway with plenty of off-street parking