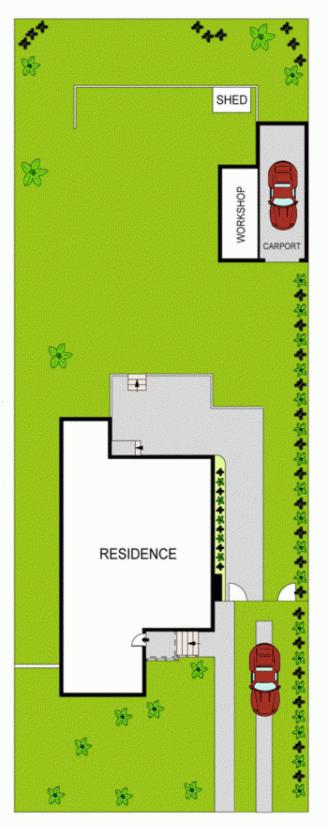

For full version visit the website

3 🗀 1 📛 2 🖨

Type : House Land Size : 624 sqm

View : https://www.agentsandco.com.au/sale/nsw/

eastern-suburbs/chifley/residential/house/67

67812

Nick Papas 02 9314 2100

SITE PLAN (NOT TO SCALE)