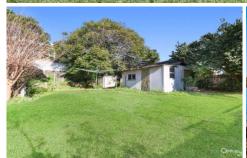

- \* Freestanding weatherboard home on elevated 624sqm block
- \* Three good sized bedrooms & one bathroom
- \* Neatly maintained original kitchen, bathroom & laundry
- \* Large, elevated, sun-filled rear yard with established trees
- \* Long side driveway with plenty of off-street parking