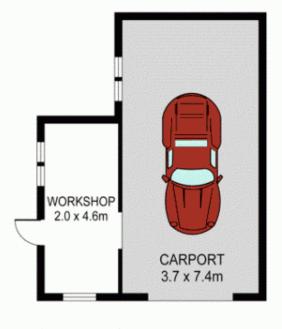

- \* Freestanding weatherboard home on elevated 624sqm block
- \* Three good sized bedrooms & one bathroom
- \* Neatly maintained original kitchen, bathroom & laundry
- \* Large, elevated, sun-filled rear yard with established trees
- \* Long side driveway with plenty of off-street parking