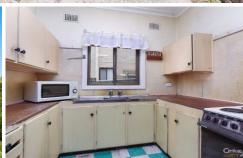

- \* Freestanding weatherboard home on elevated 624sqm block
- \* Three good sized bedrooms & one bathroom
- \* Neatly maintained original kitchen, bathroom & laundry
- \* Large, elevated, sun-filled rear yard with established trees
- \* Long side driveway with plenty of off-street parking