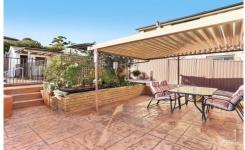

- \* Spacious lounge area with a bar with separate dining room
- \* Covered entertaining patio overlooking in-ground heated pool

  \* Classic kitchen with gas cooking and apple curboard
- \* Classic kitchen with gas cooking and ample cupboard space
- \* Two well scaled bedrooms plus sun/study with builtins