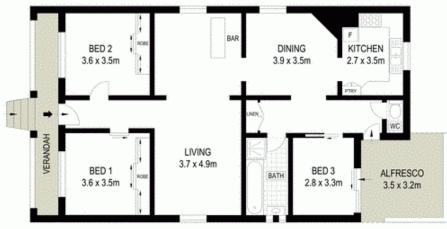

- \* Spacious lounge area with a bar with separate dining room
- \* Covered entertaining patio overlooking in-ground heated pool

  \* Classic kitchen with gas cooking and apple curboard
- \* Classic kitchen with gas cooking and ample cupboard space
- \* Two well scaled bedrooms plus sun/study with builtins

For full version visit the website

3 🕮 1 📛 2 🗬

Type : House Land Size : 419 sqm

View: https://www.agentsandco.com.au/sale/nsw/

eastern-suburbs/botany/residential/house/6

767811

27

Scale in metres. Indicative only. Dimensions are approximate. All information contained herein is gathered from sources we believe to be reliable. However we cannot guarantee its accuracy and interested persons should rely on their own enquiries.