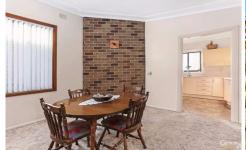

- \* Spacious lounge area with a bar with separate dining room
- \* Covered entertaining patio overlooking in-ground heated pool

  \* Classic kitchen with gas cooking and apple curboard
- \* Classic kitchen with gas cooking and ample cupboard space
- \* Two well scaled bedrooms plus sun/study with builtins