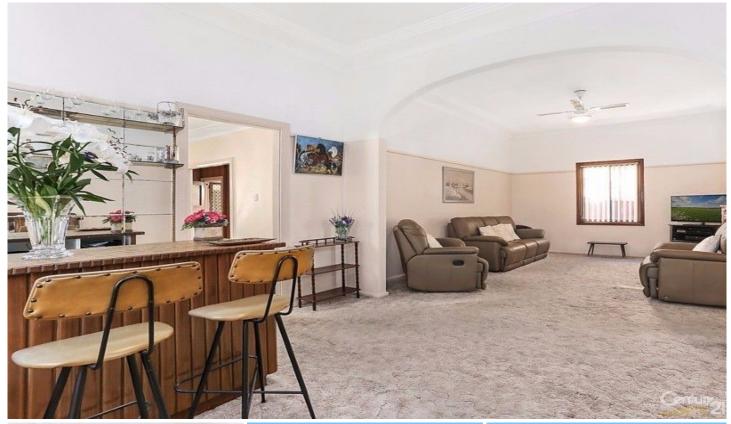

- \* Spacious lounge area with a bar with separate dining room
- \* Covered entertaining patio overlooking in-ground heated pool

  \* Classic kitchen with gas cooking and apple curboard
- \* Classic kitchen with gas cooking and ample cupboard space
- \* Two well scaled bedrooms plus sun/study with builtins