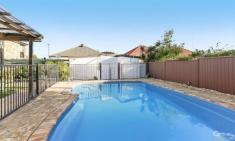

- \* Spacious lounge area with a bar with separate dining room
- \* Covered entertaining patio overlooking in-ground heated pool

  \* Classic kitchen with gas cooking and apple curboard
- \* Classic kitchen with gas cooking and ample cupboard space
- \* Two well scaled bedrooms plus sun/study with builtins