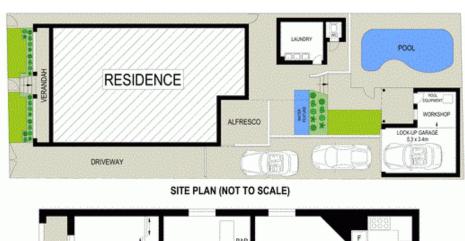

- \* Spacious lounge area with a bar with separate dining room
- \* Covered entertaining patio overlooking in-ground heated pool

  \* Classic kitchen with gas cooking and apple curboard
- \* Classic kitchen with gas cooking and ample cupboard space
- \* Two well scaled bedrooms plus sun/study with builtins

For full version visit the website

3 🕮 1 📛 2 🗬

Type : House Land Size : 419 sqm

View: https://www.agentsandco.com.au/sale/nsw/

eastern-suburbs/botany/residential/house/6

767811

27

Scale in metres. Indicative only. Dimensions are approximate. All information contained herein is gathered from sources we believe to be reliable. However we cannot guarantee its accuracy and interested persons should rely on their own enquiries.