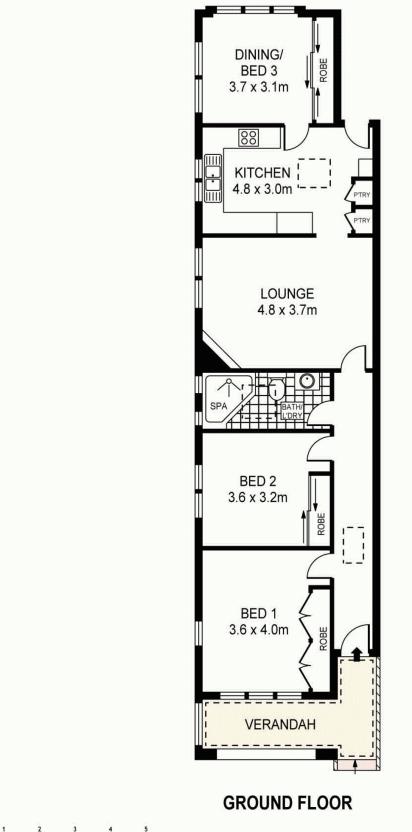

## 1/19 SURFSIDE AVENUE

PLANS SHOWN ONLY INDICATIVE OF LAYOUT. DIMENSIONS ARE APPROXIMATE. Ref. No: 41304

SCALE (METRES)