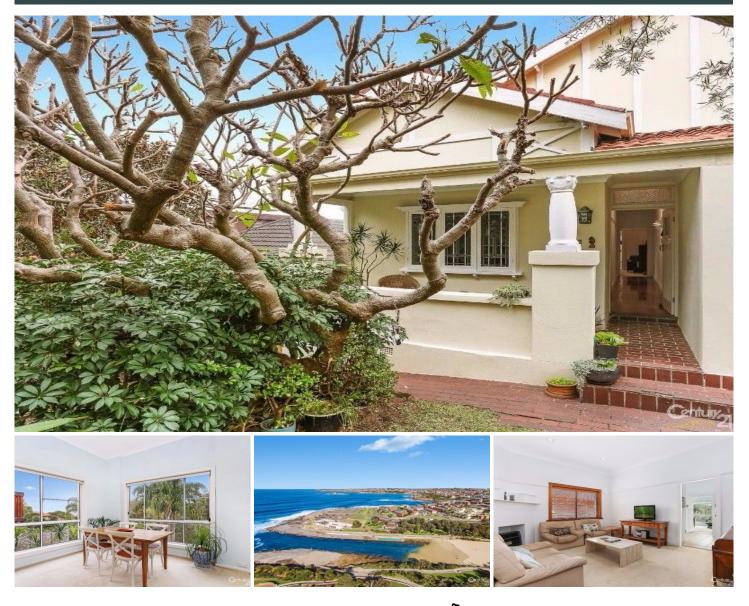

#### 1/19 Surfside Avenue CLOVELLY NSW

Offered for the first time in over 20 years, this spacious art deco apartment is a beach lover's dream given its private access to the golden sands of Clovelly Beach. Peacefully set back from the road in a boutique block of only five apartments and with prime street level entry, this is the coastal lifestyle you've been waiting for.

\* Semi-like apartment with ocean glimpses and direct beach access

\* Gorgeous features such as high ceilings and leadlight windows

\* Enormous communal garden, ideal for summer entertaining

\* Large eat-in kitchen with gas cooktop, dishwasher and