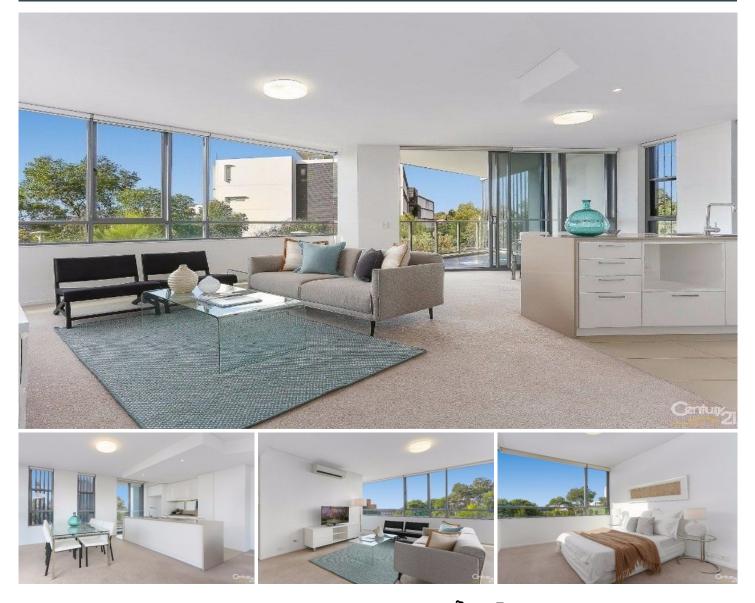

## 202/1-5 Pine Avenue LITTLE BAY NSW

Located within the award-winning Prince Henry coastal community in the popular Manta building, this stunning architecturally designed two-bedroom + study apartment offers a modern floor plan that takes full advantage of the abundance of natural light streaming in. This is a perfect opportunity for first home owners and investors alike.

- Luxuriously spacious light-filled apartment with district views

- Bright and airy open plan living and dining space plus study nook

- Private alfresco dining and entertaining terrace with garden views

- Sleek Caesarstone gas kitchen with stainless steel