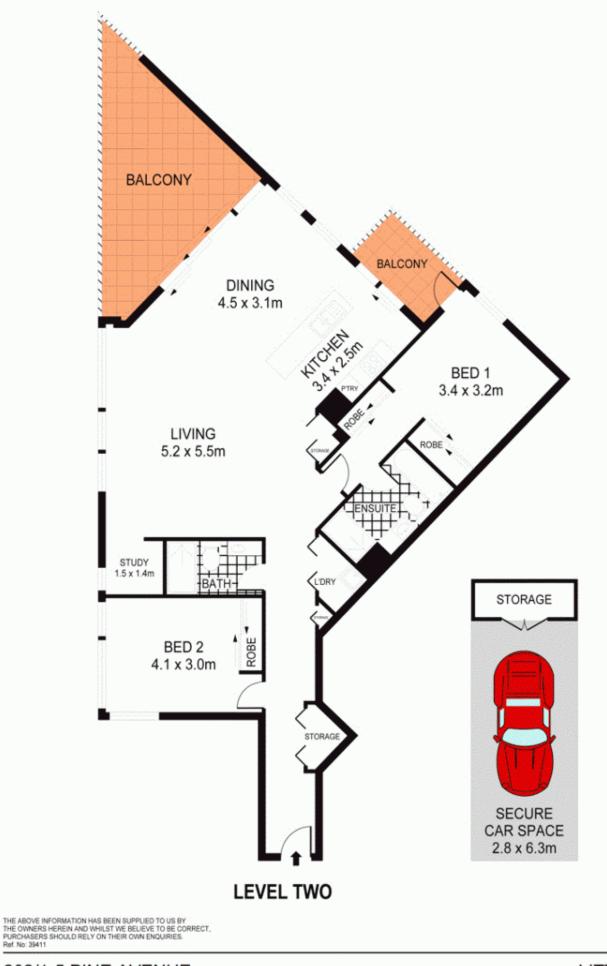

## 202/1-5 Pine Avenue LITTLE BAY NSW

Located within the award-winning Prince Henry coastal community in the popular Manta building, this stunning architecturally designed two-bedroom + study apartment offers a modern floor plan that takes full advantage of the abundance of natural light streaming in. This is a perfect opportunity for first home owners and investors alike.

- Luxuriously spacious light-filled apartment with district views

- Bright and airy open plan living and dining space plus study nook

- Private alfresco dining and entertaining terrace with garden views

- Sleek Caesarstone gas kitchen with stainless steel