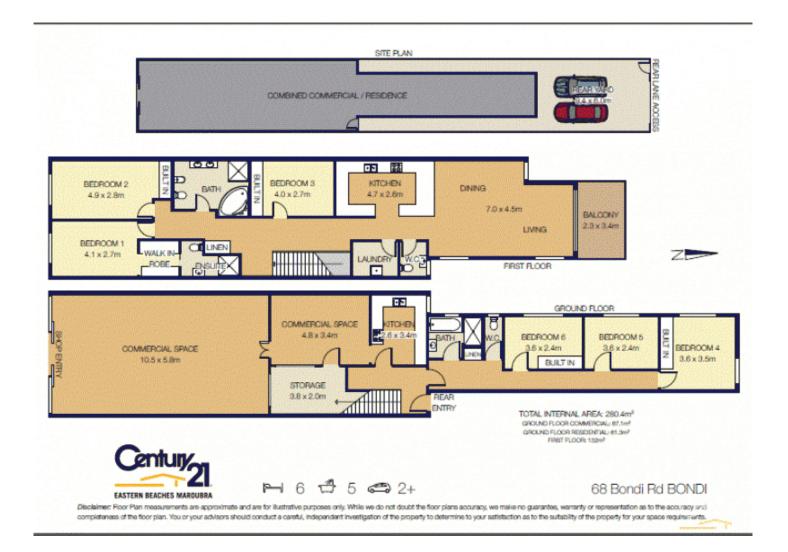

## 68 Bondi Road BONDI JUNCTION NSW

A excellent opportunity to buy into this tightly held market place offering a variety of opportunities.

- Commercial Shop Front. Two Street Frontage
- Two x Three Bedroom Apartments
- Zoned R3 Medium Density Land Size 255m2
  Off Street Secure Parking for two cars
- Potential rental Income of \$145,600
- Re-Development Opportunity to Boarding House (STCA)
- Great Main Road Exposure