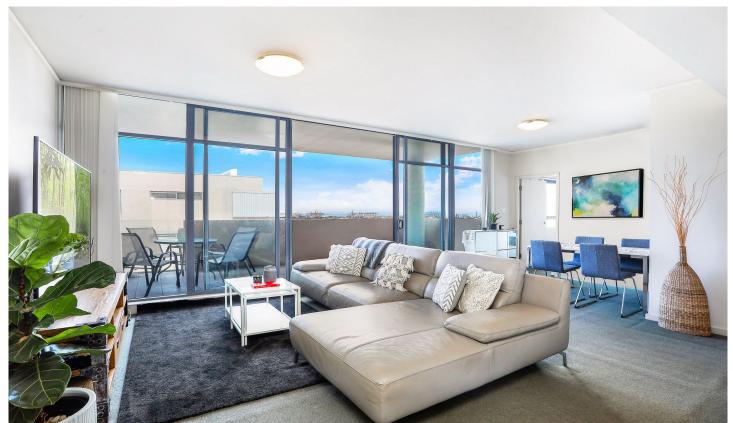

## About The Home:

- \* Situated on 8th floor of the Panorama building
- \* Open plan living & dining area with glass sliding doors opening onto spacious balcony
- \* Modern gas kitchen with stone bench tops and integrated dishwasher
- \* Spacious bedrooms with built-in-robes master with ensuite, second bedroom offers balcony access
- \* Stylishly appointed bathrooms, main with bath tub. Internal laundry
- \* Entertainers covered balcony offering district views over Botany Bay
- \* Basement secure parking, swimming pool and gym in