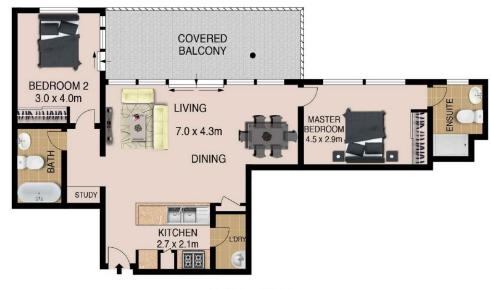

## About The Home:

- \* Situated on 8th floor of the Panorama building
- \* Open plan living & dining area with glass sliding doors opening onto spacious balcony
- \* Modern gas kitchen with stone bench tops and integrated dishwasher
- \* Spacious bedrooms with built-in-robes master with ensuite, second bedroom offers balcony access
- \* Stylishly appointed bathrooms, main with bath tub. Internal laundry
- \* Entertainers covered balcony offering district views over Botany Bay
- \* Basement secure parking, swimming pool and gym in

**BASEMENT** 

**LEVEL EIGHT** 

N

810/1 BRUCE BENNETTS PLACE

MAROUBRA